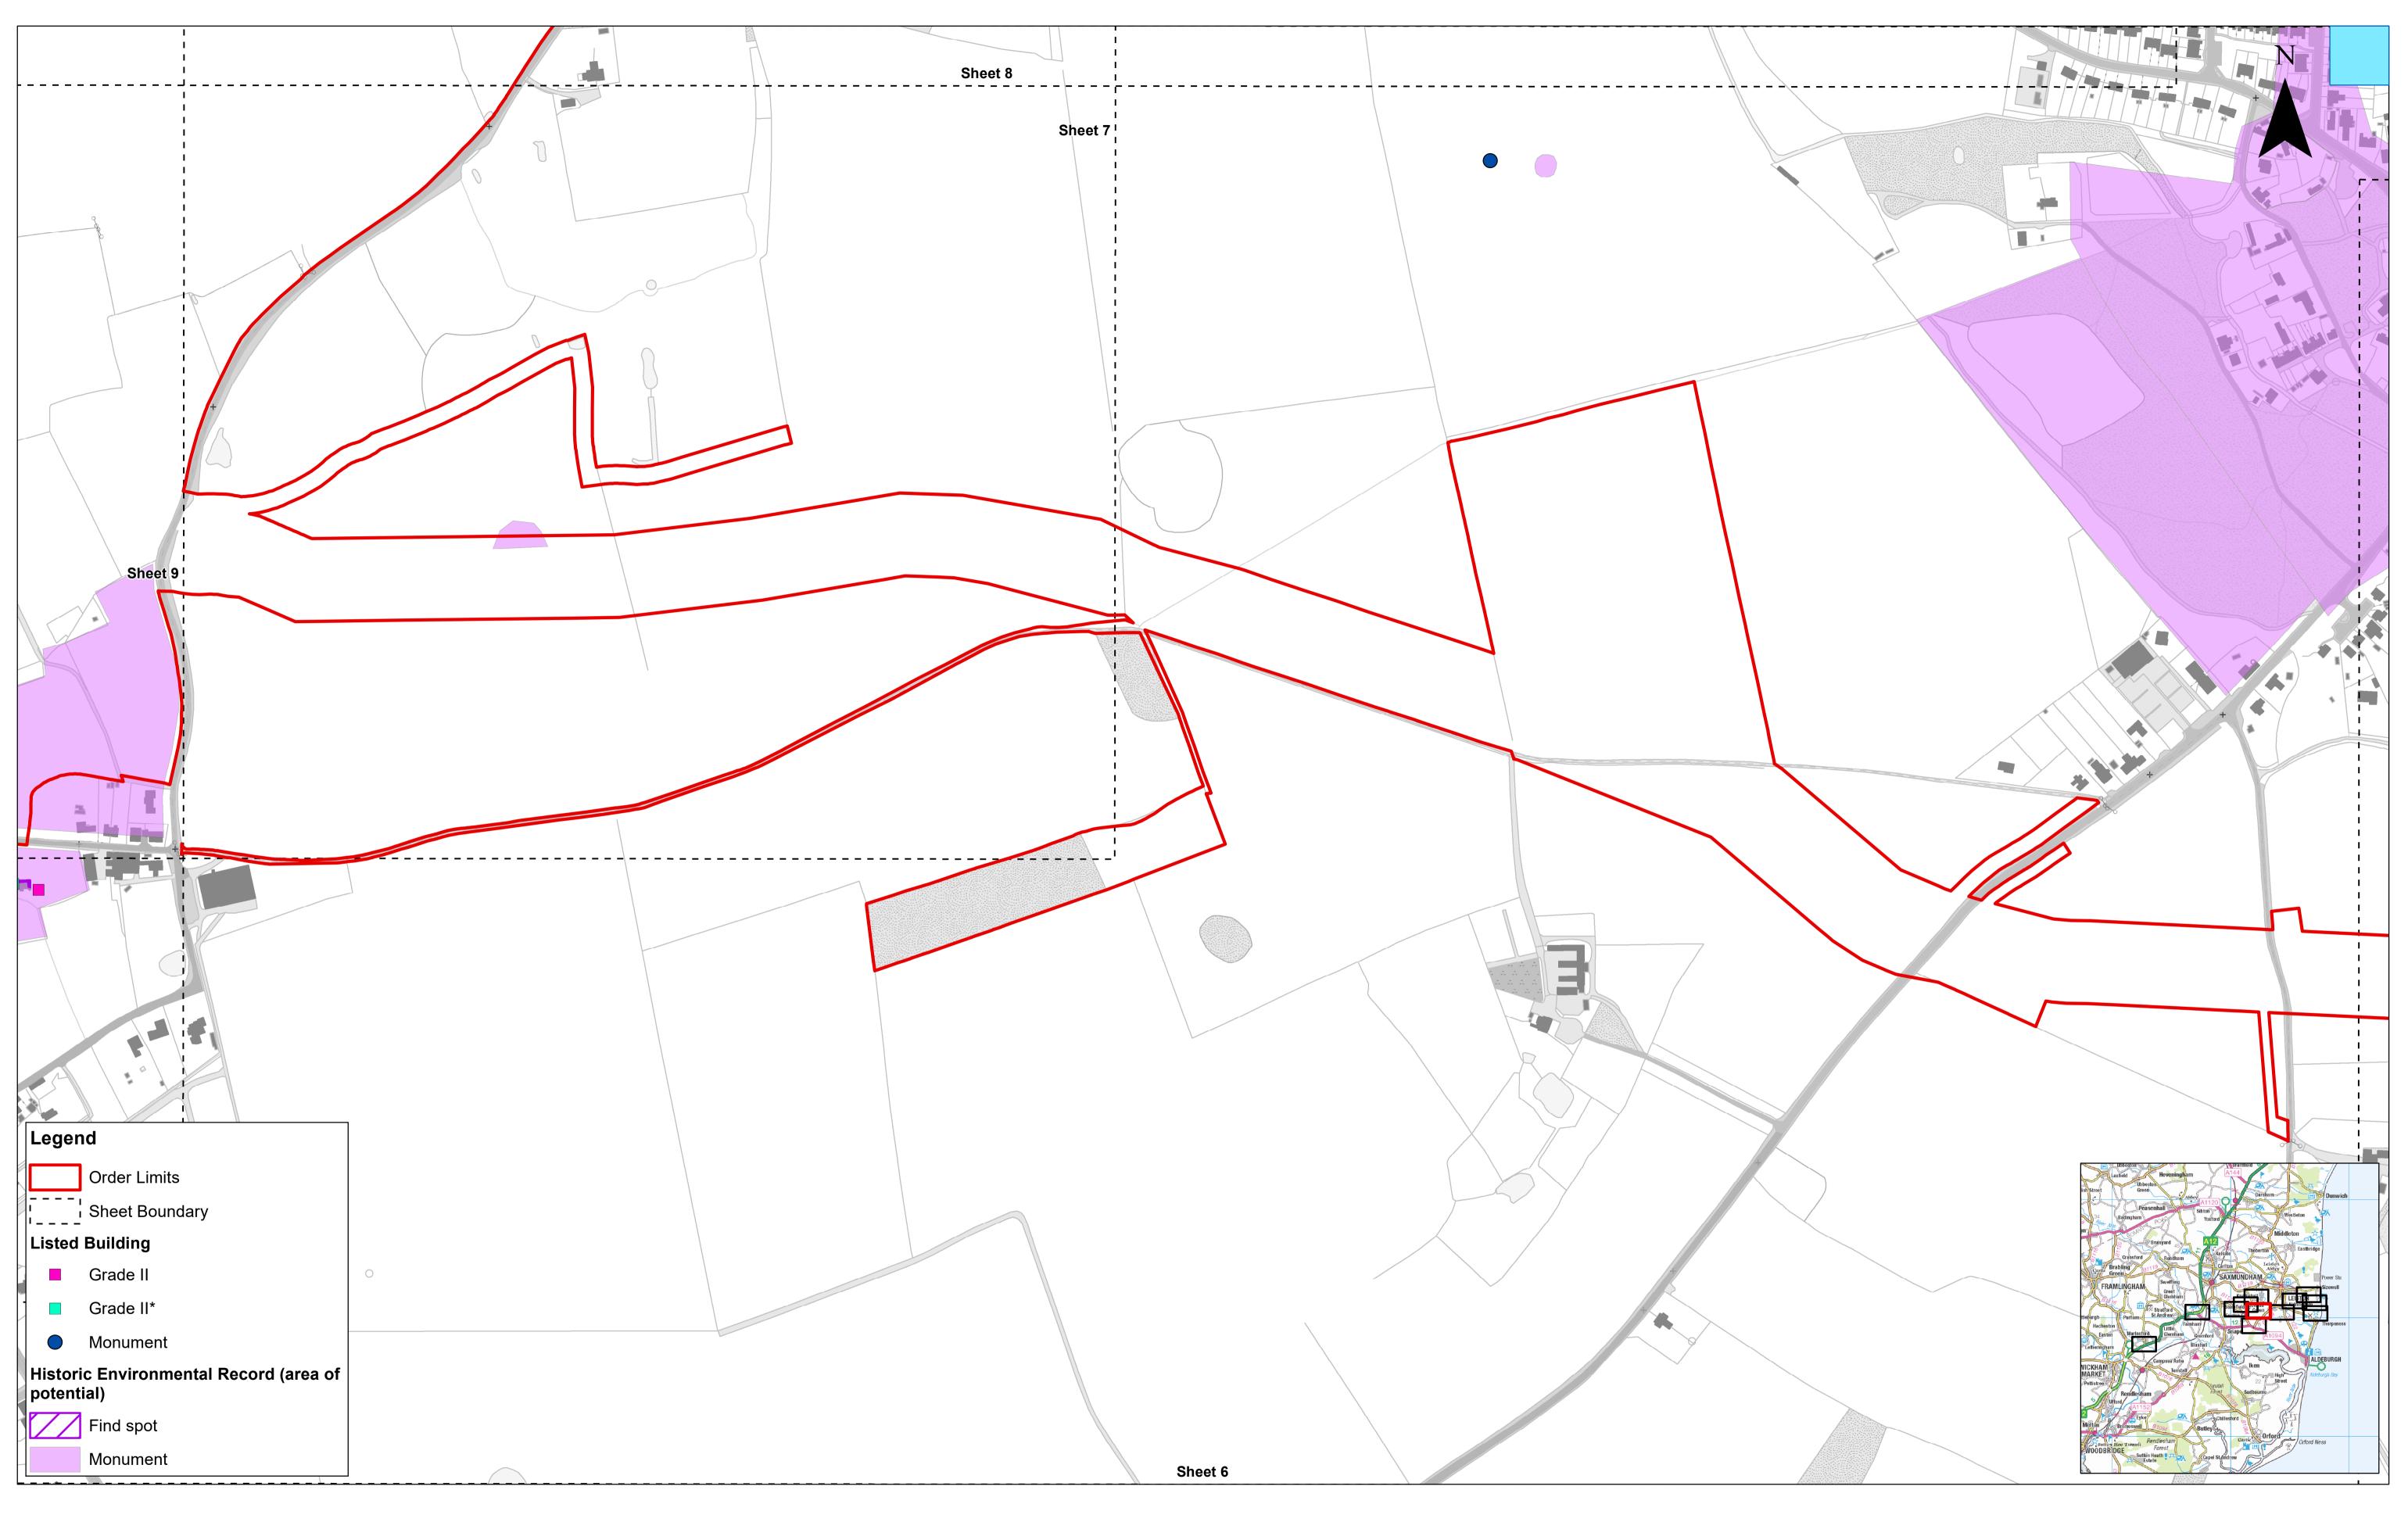

# East Anglia TWO Offsho

Plan of Statutory / Non-Statutory Historic Monument Sites / Features of the Historic Sheet Number: Sheet 6 of 12

| ore Wind Farm             | Drg No   | EA2-DEV-DRG-IBR-000625 |                          |  |
|---------------------------|----------|------------------------|--------------------------|--|
| ic or Scheduled           | Rev      | 2                      | British National<br>Grid |  |
| ric Environment (onshore) | Date     | 28/06/21               | OSGB36                   |  |
|                           | APFP Ret | Doc ref: 2.7.2         |                          |  |