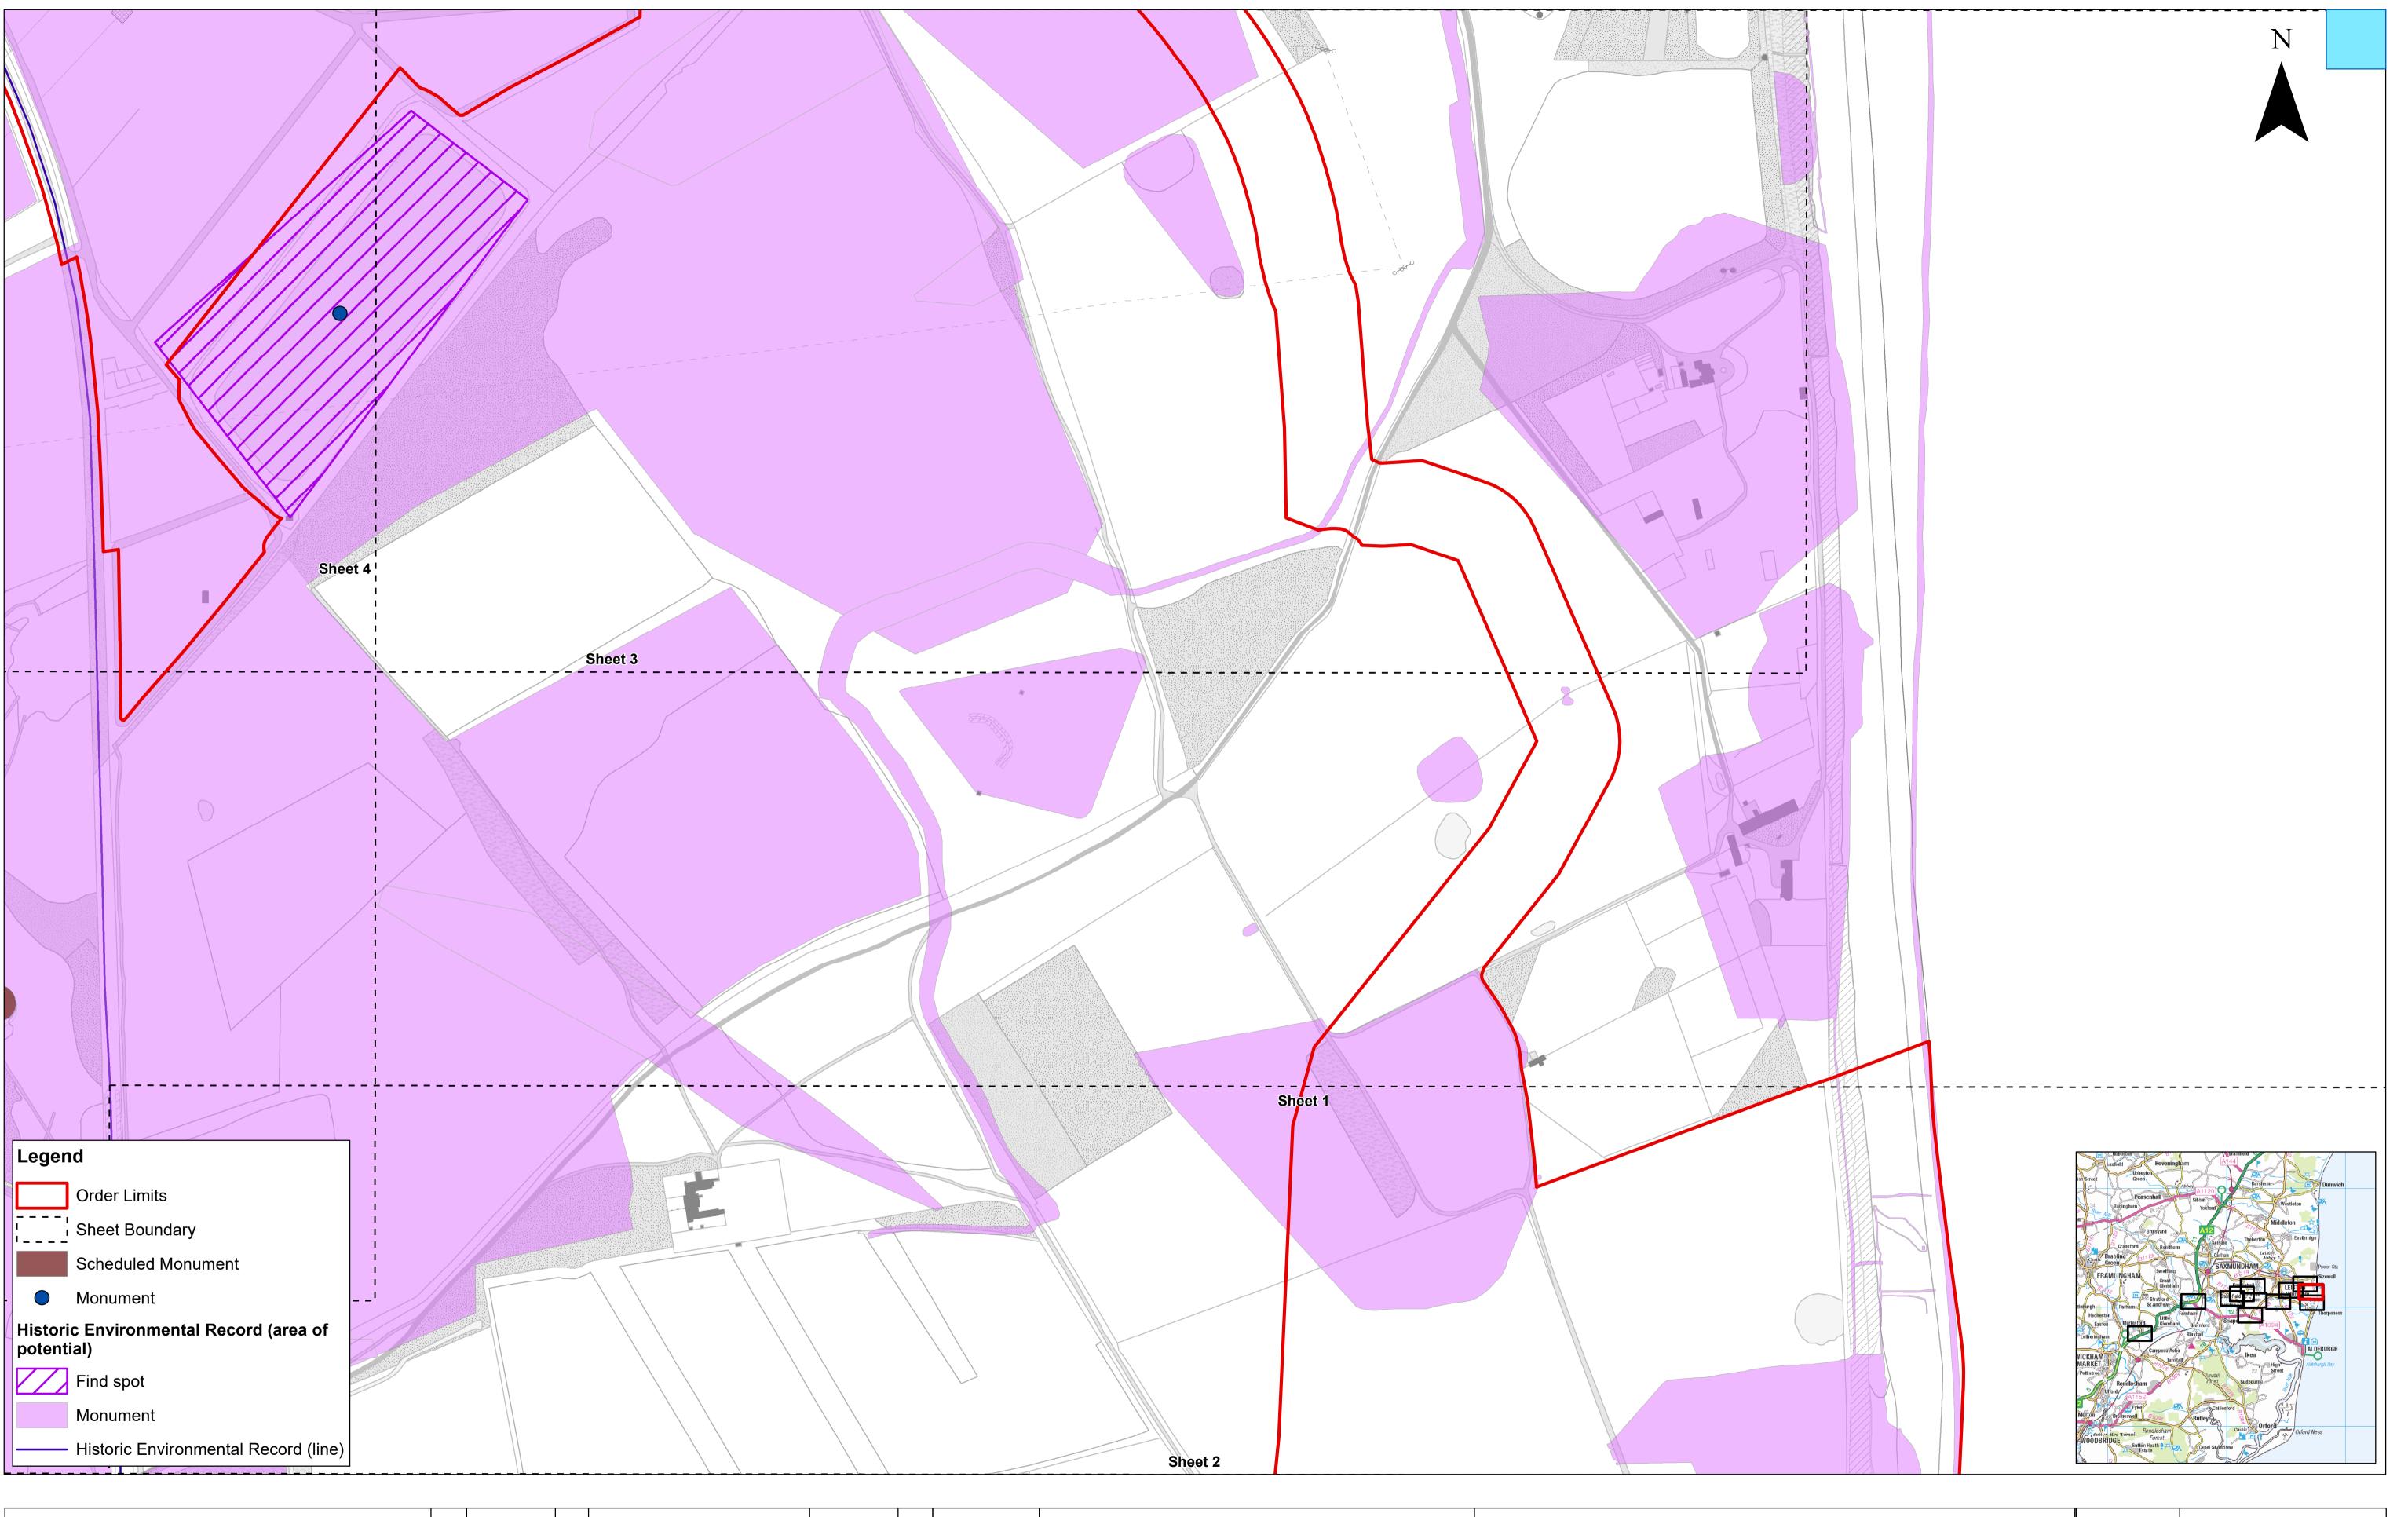

## East Anglia TWO Offsho

Plan of Statutory / Non-Statutory Historic Monument Sites / Features of the Histori Sheet Number: Sheet 1 of 12

| ore Wind Farm              | Drg No  | EA2-DEV-DR     | RG-IBR-000625                      |  |
|----------------------------|---------|----------------|------------------------------------|--|
| ric or Scheduled           | Rev     | 2              | British National<br>Grid<br>OSGB36 |  |
| pric Environment (onshore) | Date    | 28/06/21       |                                    |  |
|                            | APFP Re | Doc ref: 2.7.2 |                                    |  |

### East Anglia TWO Offshor

Plan of Statutory / Non-Statutory Historic of Monument Sites / Features of the Historic Sheet Number: Sheet 2 of 12

| re Wind Farm            | Drg No   | EA2-DEV-DR     | G-IBR-000625     |
|-------------------------|----------|----------------|------------------|
| or Scheduled            | Rev      | 2              | British National |
| c Environment (onshore) | Date     | 28/06/21       | Grid<br>OSGB36   |
|                         | APFP Ret | Doc ref: 2.7.2 |                  |