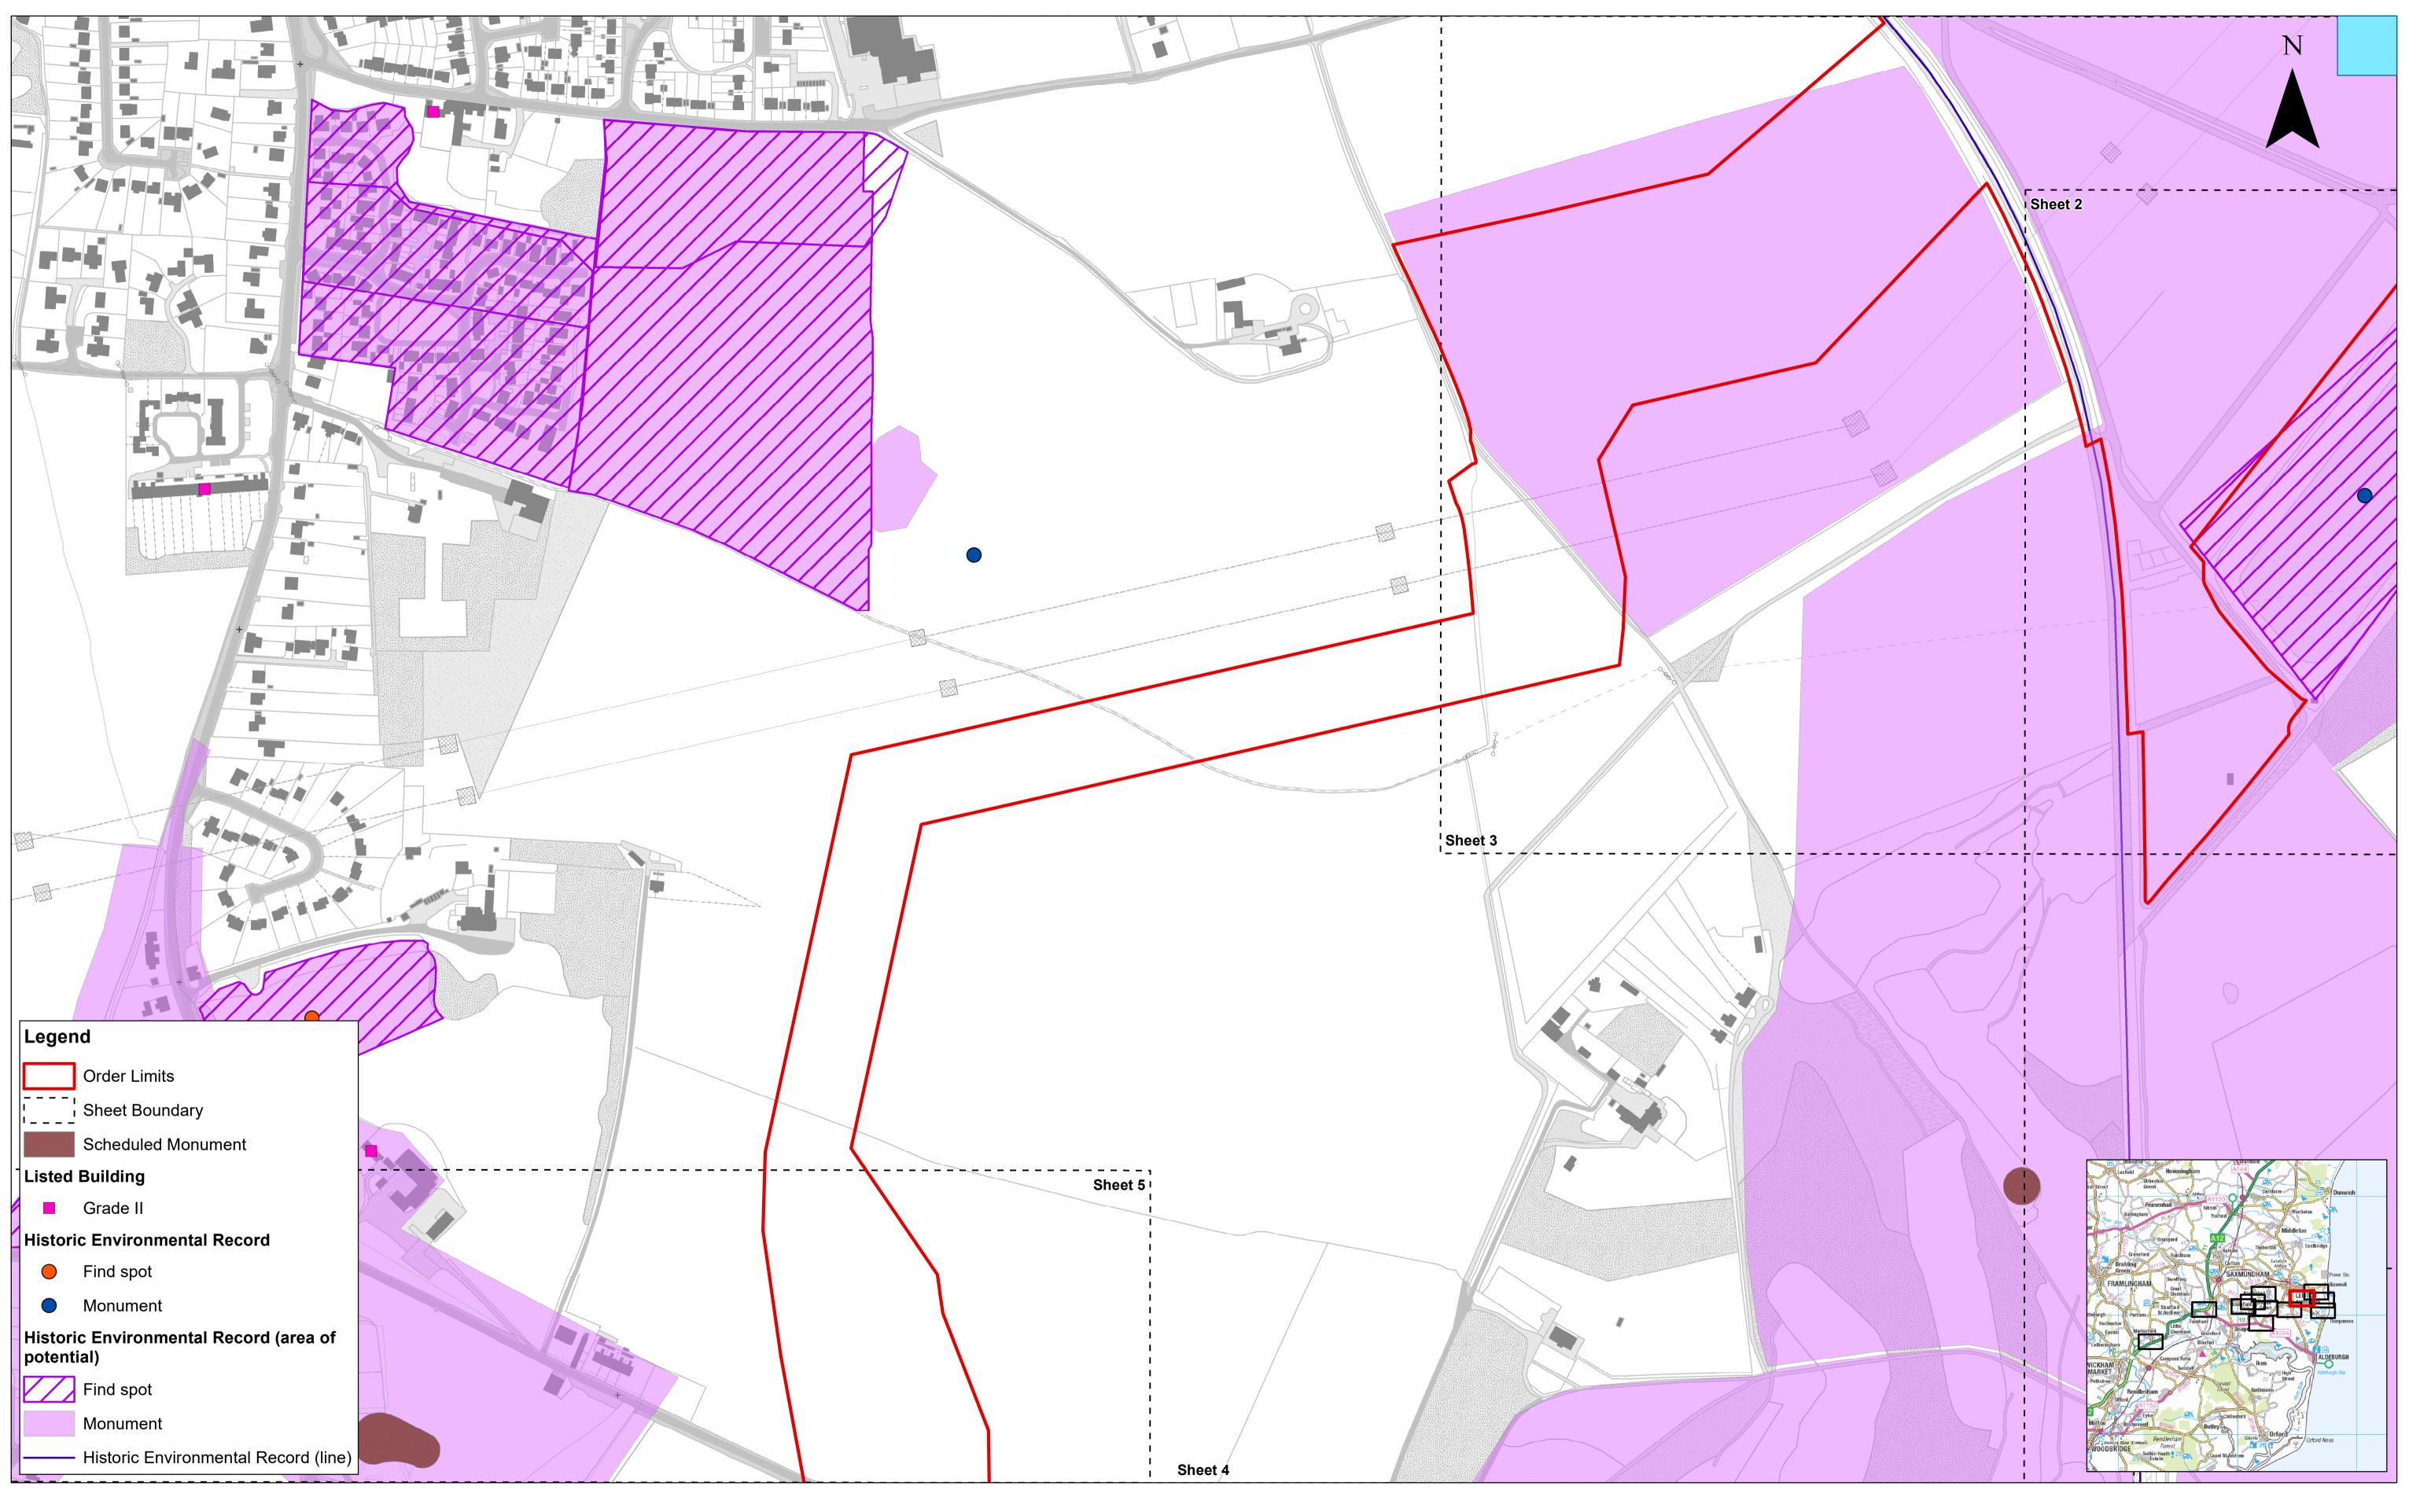

#### East Anglia TWO Offsho

Plan of Statutory / Non-Statutory Historic Monument Sites / Features of the Historic Sheet Number: Sheet 4 of 12

| ore Wind Farm              | Drg No  | Drg No EA2-DEV-DR |                  |  |  |  |
|----------------------------|---------|-------------------|------------------|--|--|--|
| ic or Scheduled            | Rev     | 2                 | British National |  |  |  |
| pric Environment (onshore) | Date    | 28/06/21          | Grid<br>OSGB36   |  |  |  |
|                            | APFP Re | Doc ref: 2.7.2    |                  |  |  |  |

## East Anglia TWO Offsho

Plan of Statutory / Non-Statutory Historic Monument Sites / Features of the Historic Sheet Number: Sheet 5 of 12

200 100 AB Scale @ A1 50 ource: © Suffolk County Council, 2019. © Crown copyright and database rights 2021. Ordnance Survey 0100031673. BD This map has been produced to the latest known information at the time of issue, and has been produced for your information only. Please consult with the SPR GIS team to ensure the content is still current before using the information contained on this map. To the fullest extent permitted by law, we accept no responsibility or liability (whether in contract, tort (including negligence) or otherwise in respect of any errors or omissions in the information contained in the map and shall not be liable for any loss, damage or expense caused by such errors or omissions. FM