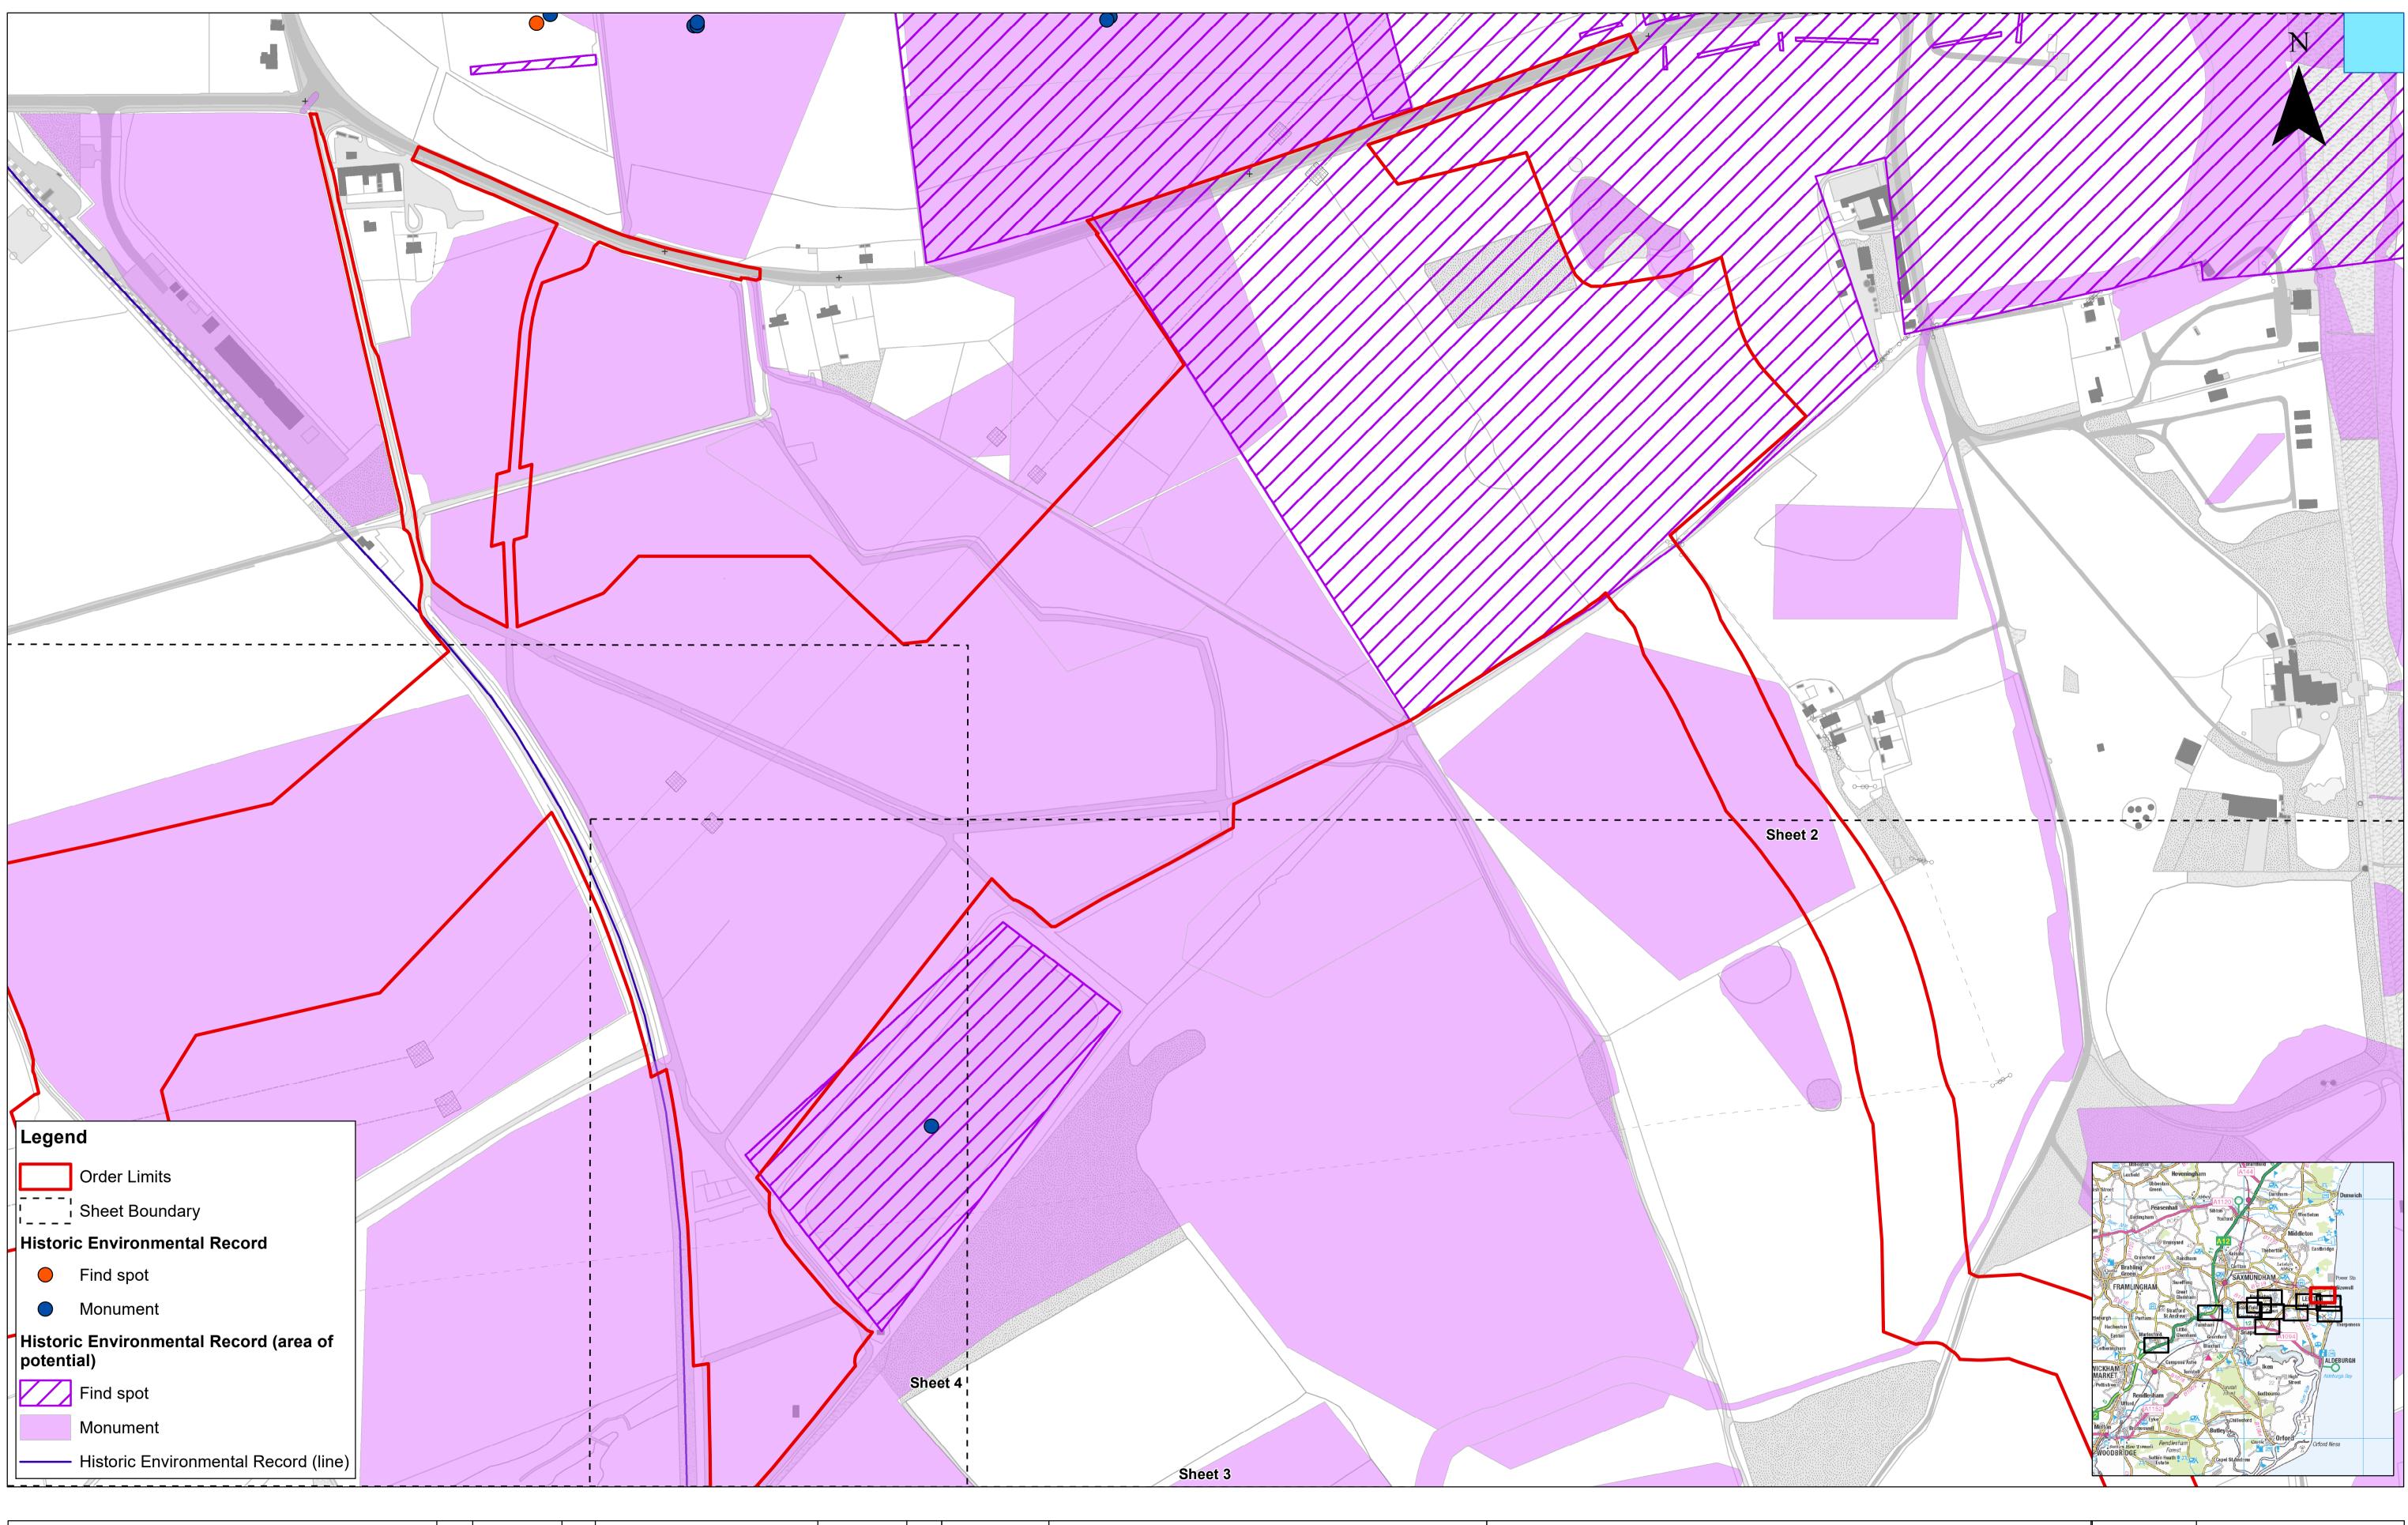

### East Anglia TWO Offshor

Plan of Statutory / Non-Statutory Historic of Monument Sites / Features of the Historic Sheet Number: Sheet 2 of 12

| re Wind Farm            | Drg No   | EA2-DEV-DR     | G-IBR-000625     |
|-------------------------|----------|----------------|------------------|
| or Scheduled            | Rev      | 2              | British National |
| c Environment (onshore) | Date     | 28/06/21       | Grid<br>OSGB36   |
|                         | APFP Ret | Doc ref: 2.7.2 |                  |

#### East Anglia TWO Offsho

 Plan of Statutory / Non-Statutory Historic
 Monument Sites / Features of the Historic Sheet Number: Sheet 3 of 12

| Drg No  | Drg No EA2-DEV-DR |                                    |  |  |  |
|---------|-------------------|------------------------------------|--|--|--|
| Rev     | 2                 | British National<br>Grid<br>OSGB36 |  |  |  |
| Date    | 28/06/21          |                                    |  |  |  |
| APFP Re | Doc ref: 2.7.2    |                                    |  |  |  |
|         | Rev<br>Date       | Rev 2                              |  |  |  |