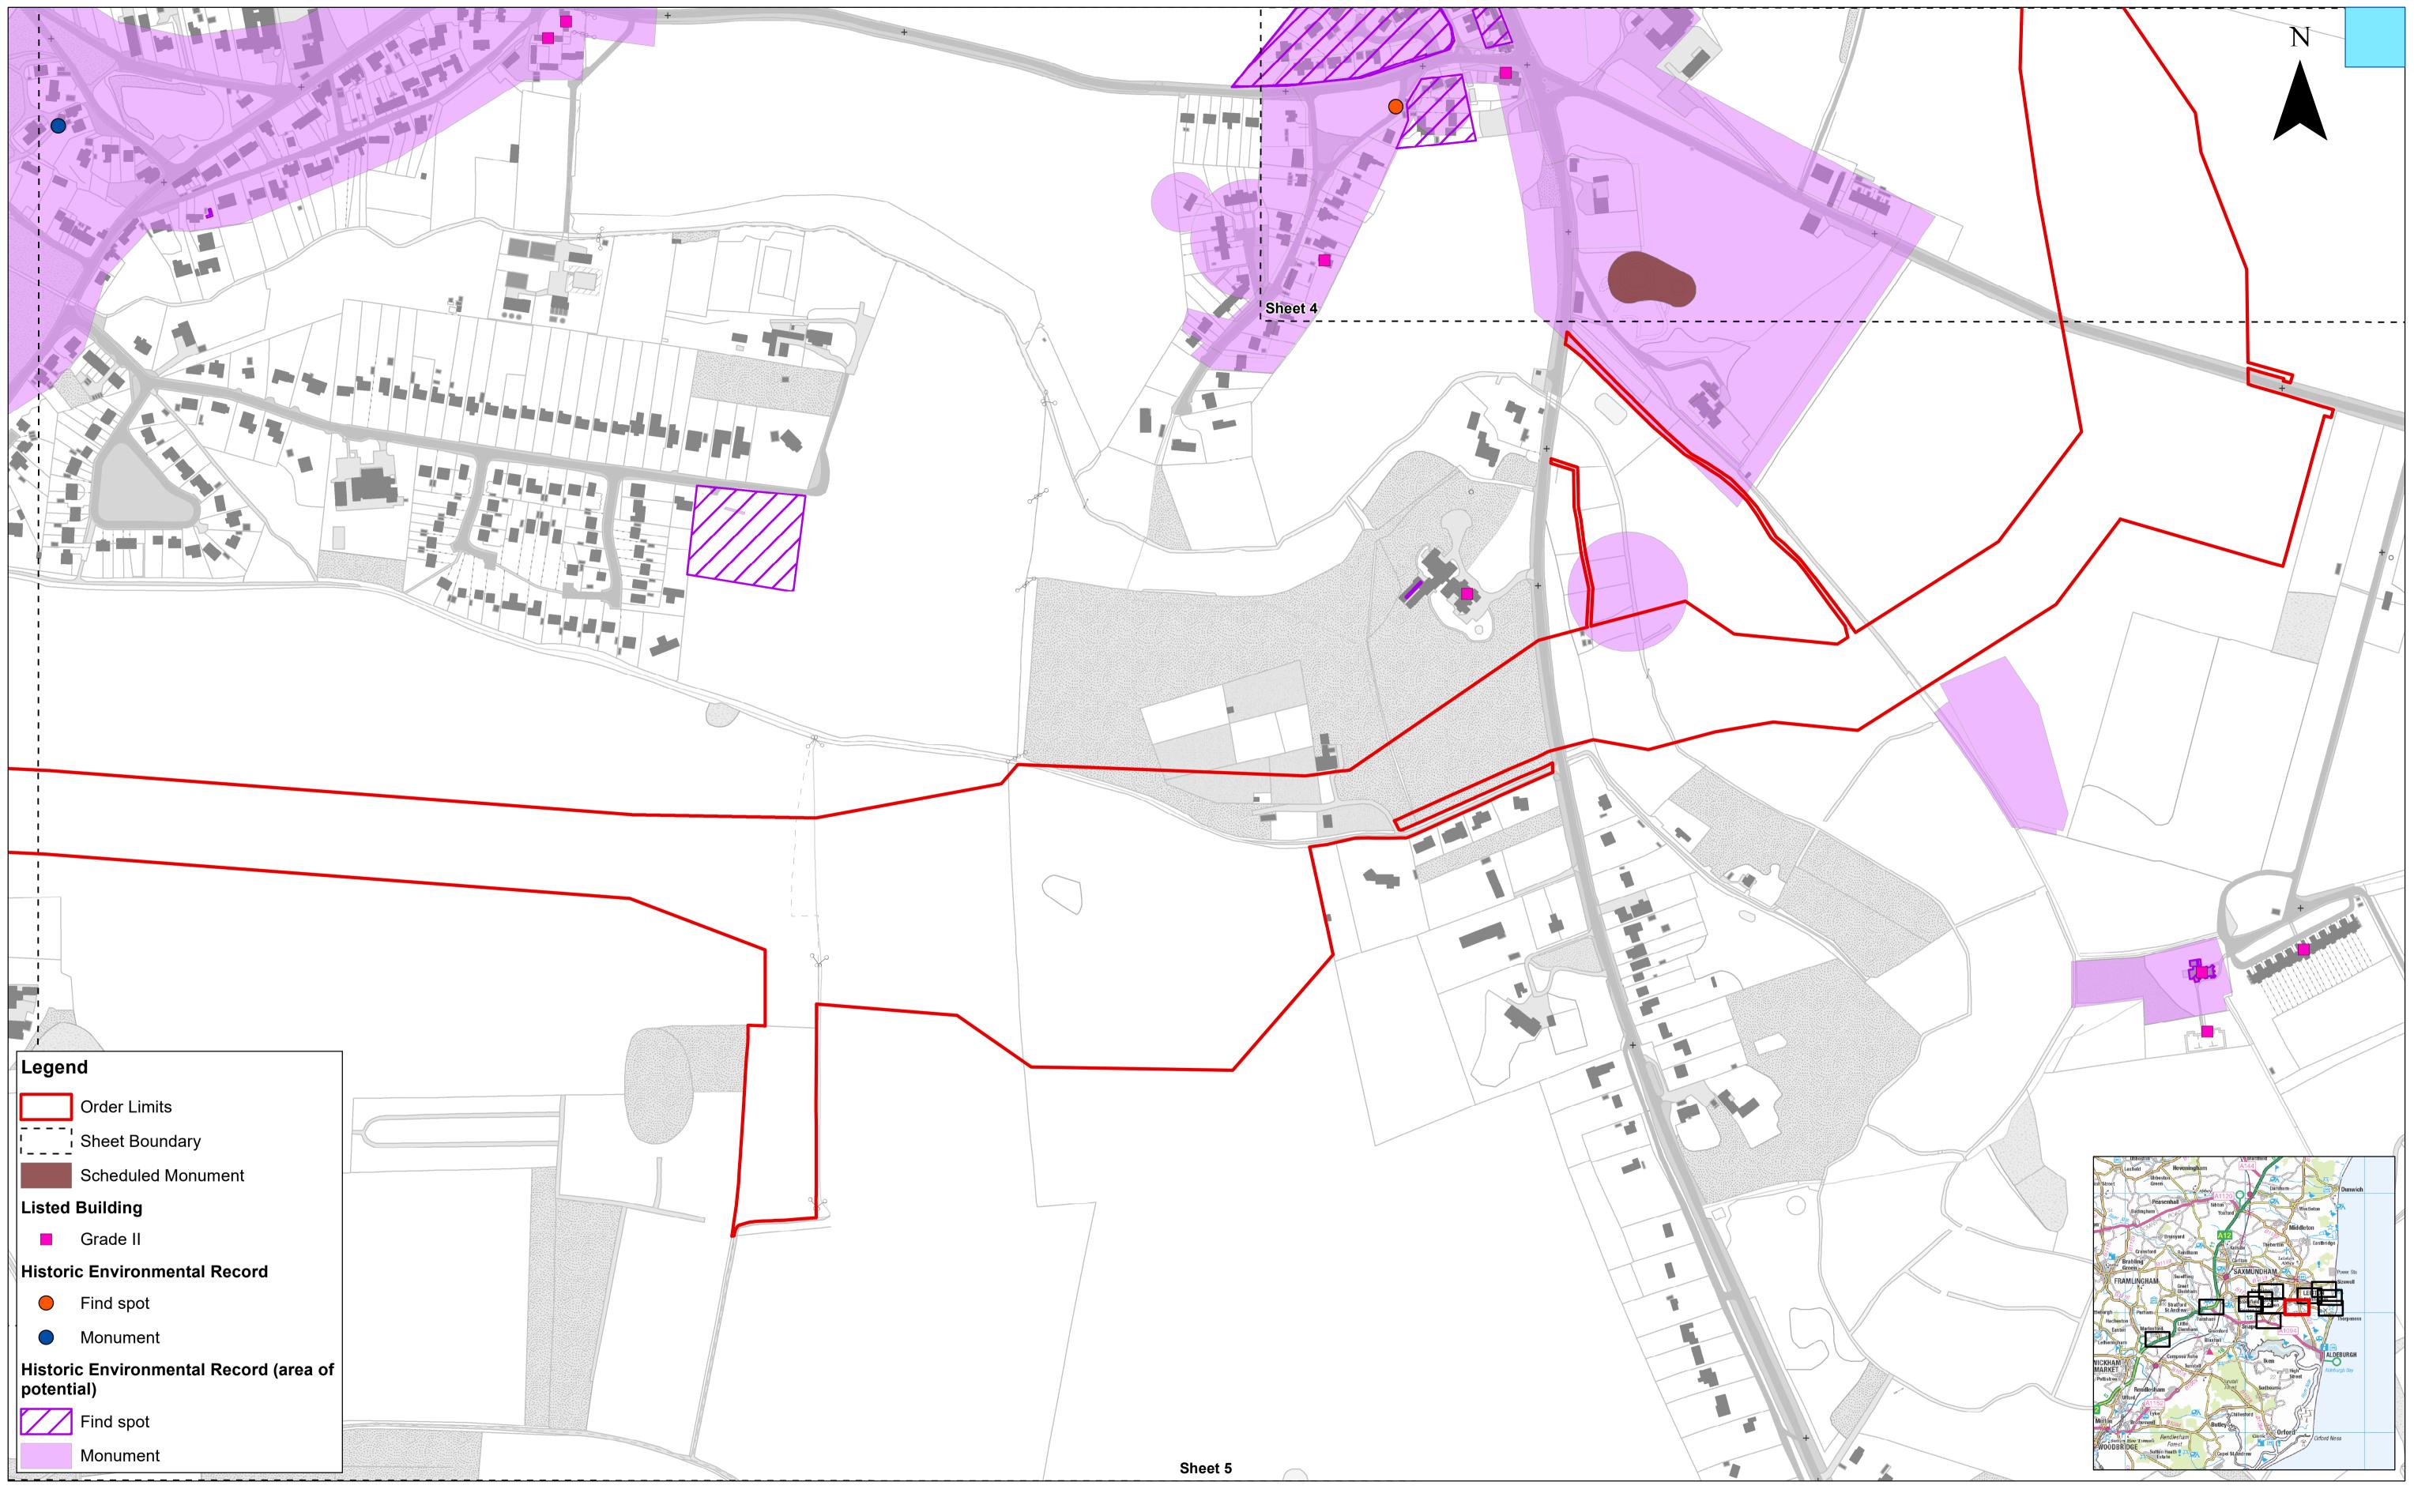

## East Anglia TWO Offsho

Plan of Statutory / Non-Statutory Historic Monument Sites / Features of the Historic Sheet Number: Sheet 5 of 12

200 100 AB Scale @ A1 50 ource: © Suffolk County Council, 2019. © Crown copyright and database rights 2021. Ordnance Survey 0100031673. BD This map has been produced to the latest known information at the time of issue, and has been produced for your information only. Please consult with the SPR GIS team to ensure the content is still current before using the information contained on this map. To the fullest extent permitted by law, we accept no responsibility or liability (whether in contract, tort (including negligence) or otherwise in respect of any errors or omissions in the information contained in the map and shall not be liable for any loss, damage or expense caused by such errors or omissions. FM