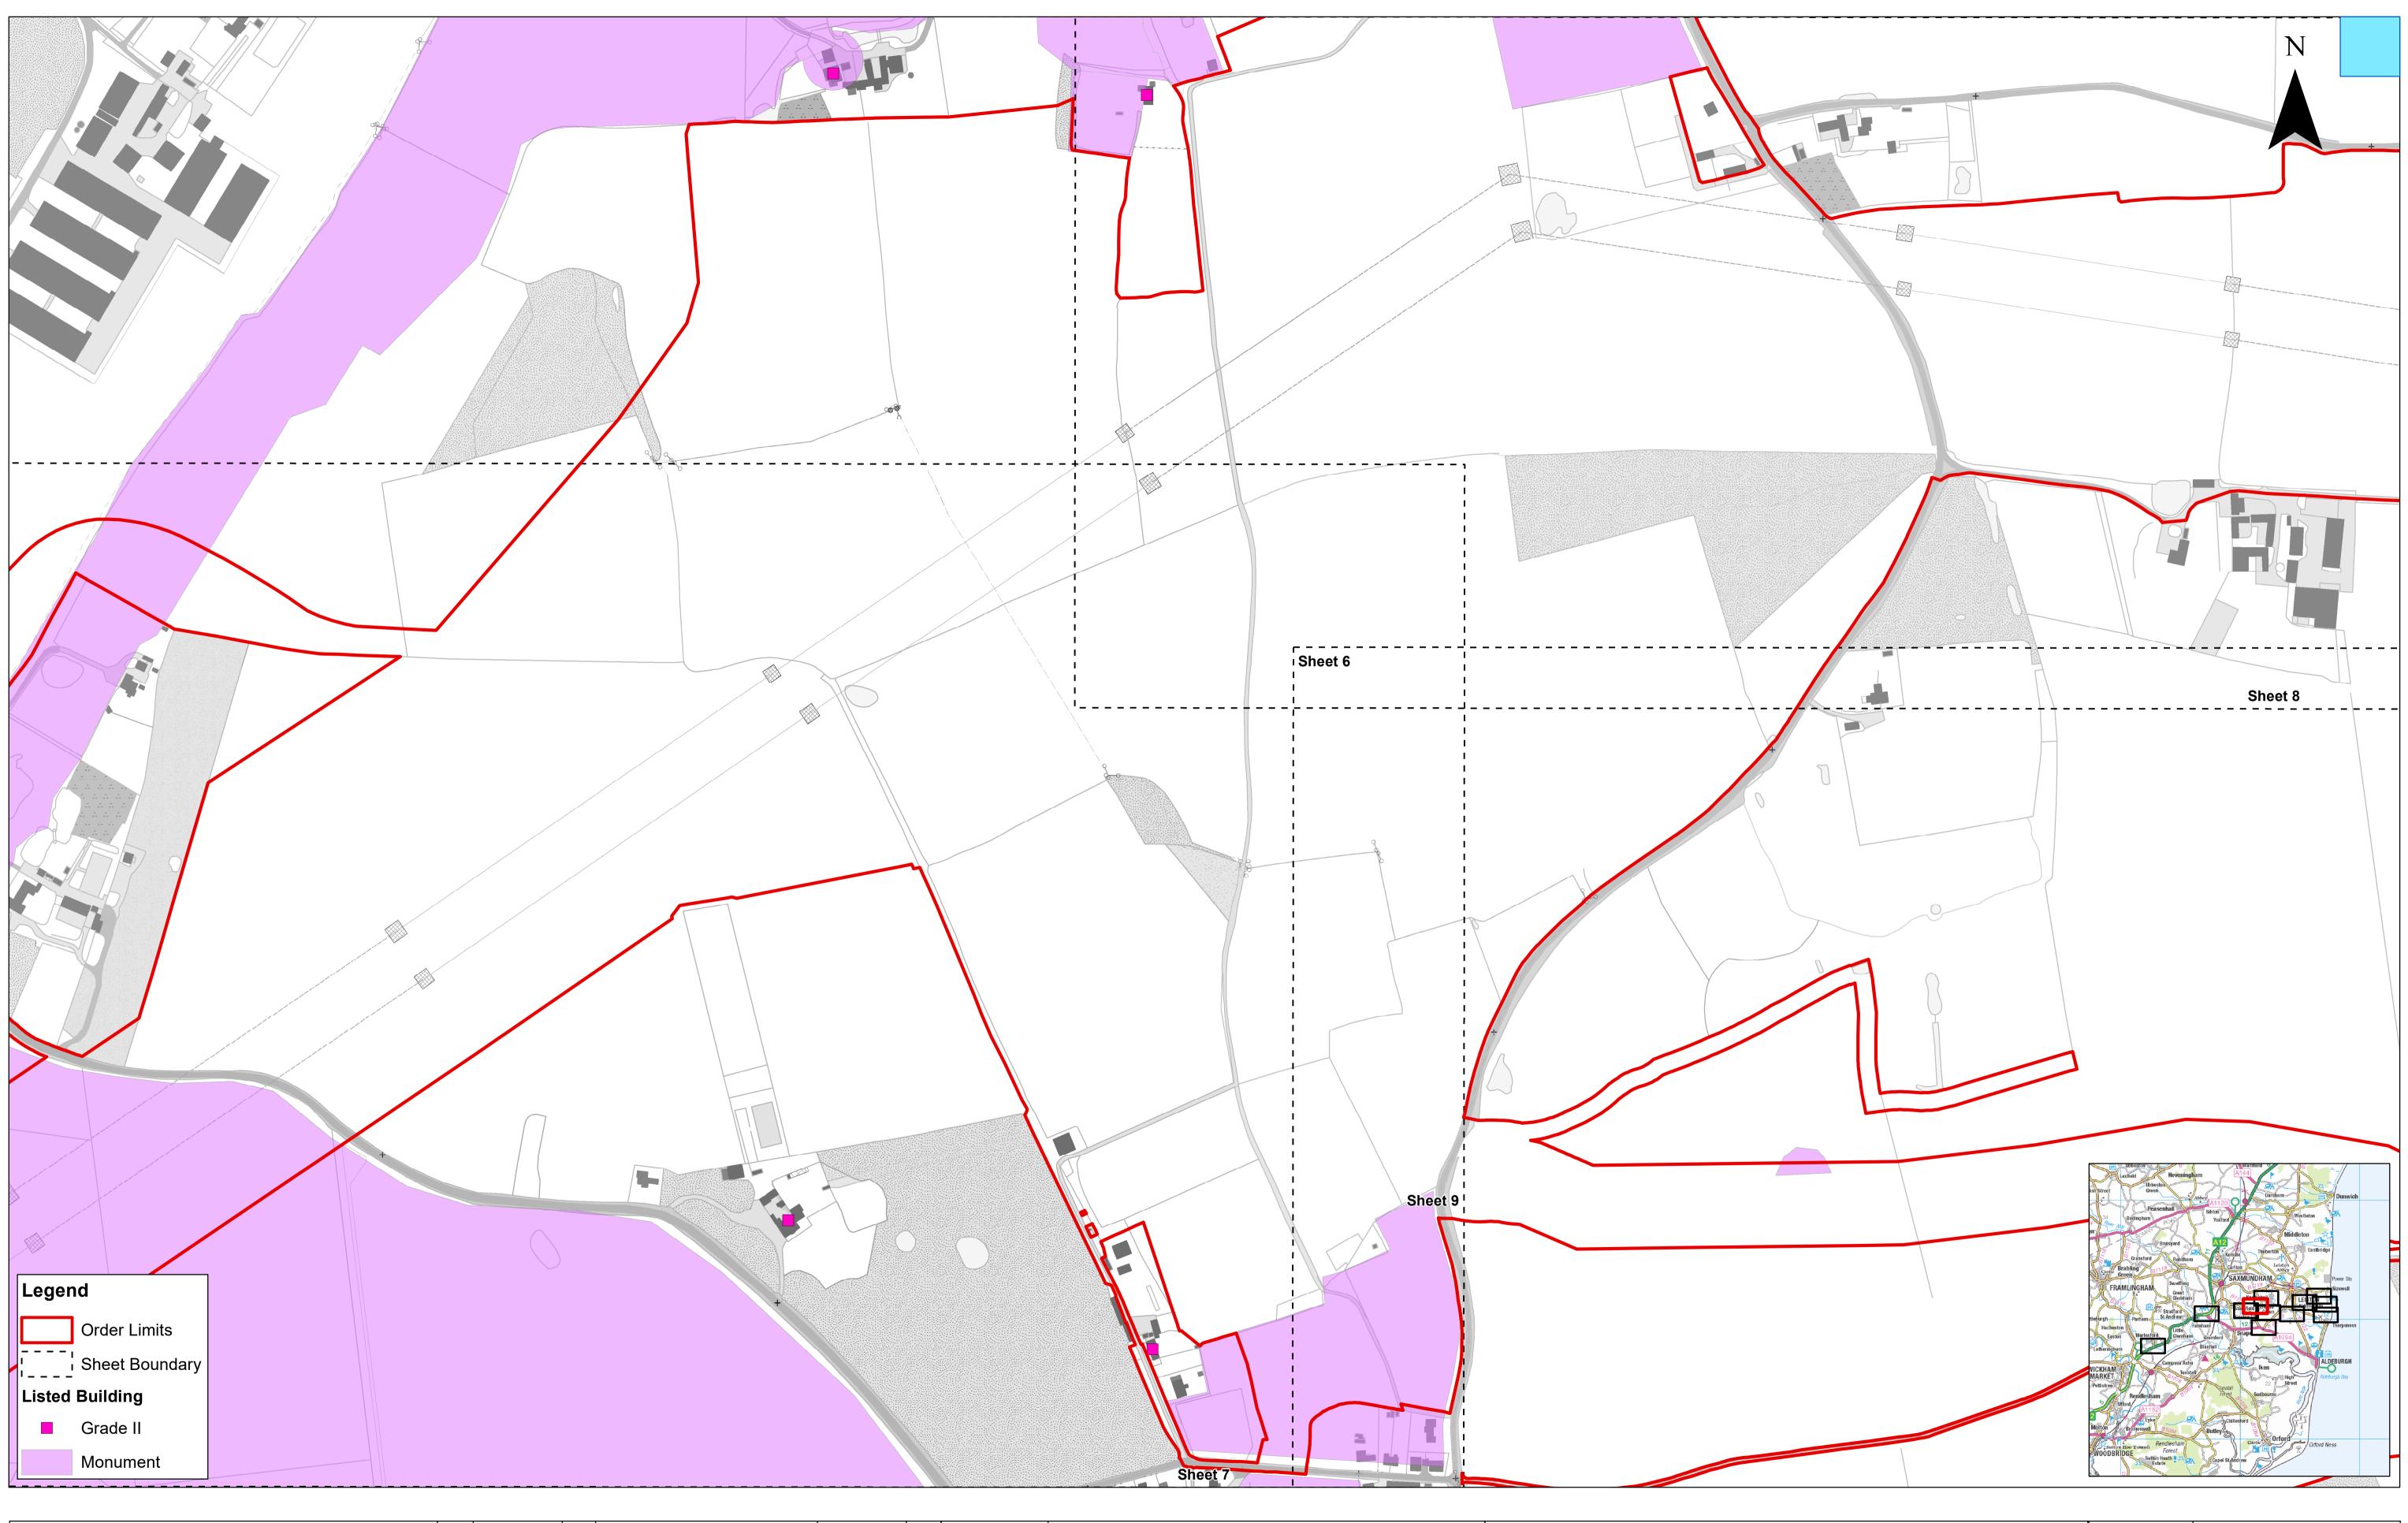

# East Anglia TWO Offsho

Plan of Statutory / Non-Statutory Historic Monument Sites / Features of the Historic Sheet Number: Sheet 6 of 12

| ore Wind Farm             | Drg No   | EA2-DEV-DRG-IBR-000625 |                          |  |
|---------------------------|----------|------------------------|--------------------------|--|
| ic or Scheduled           | Rev      | 2                      | British National<br>Grid |  |
| ric Environment (onshore) | Date     | 28/06/21               | OSGB36                   |  |
|                           | APFP Ret | Doc ref: 2.7.2         |                          |  |