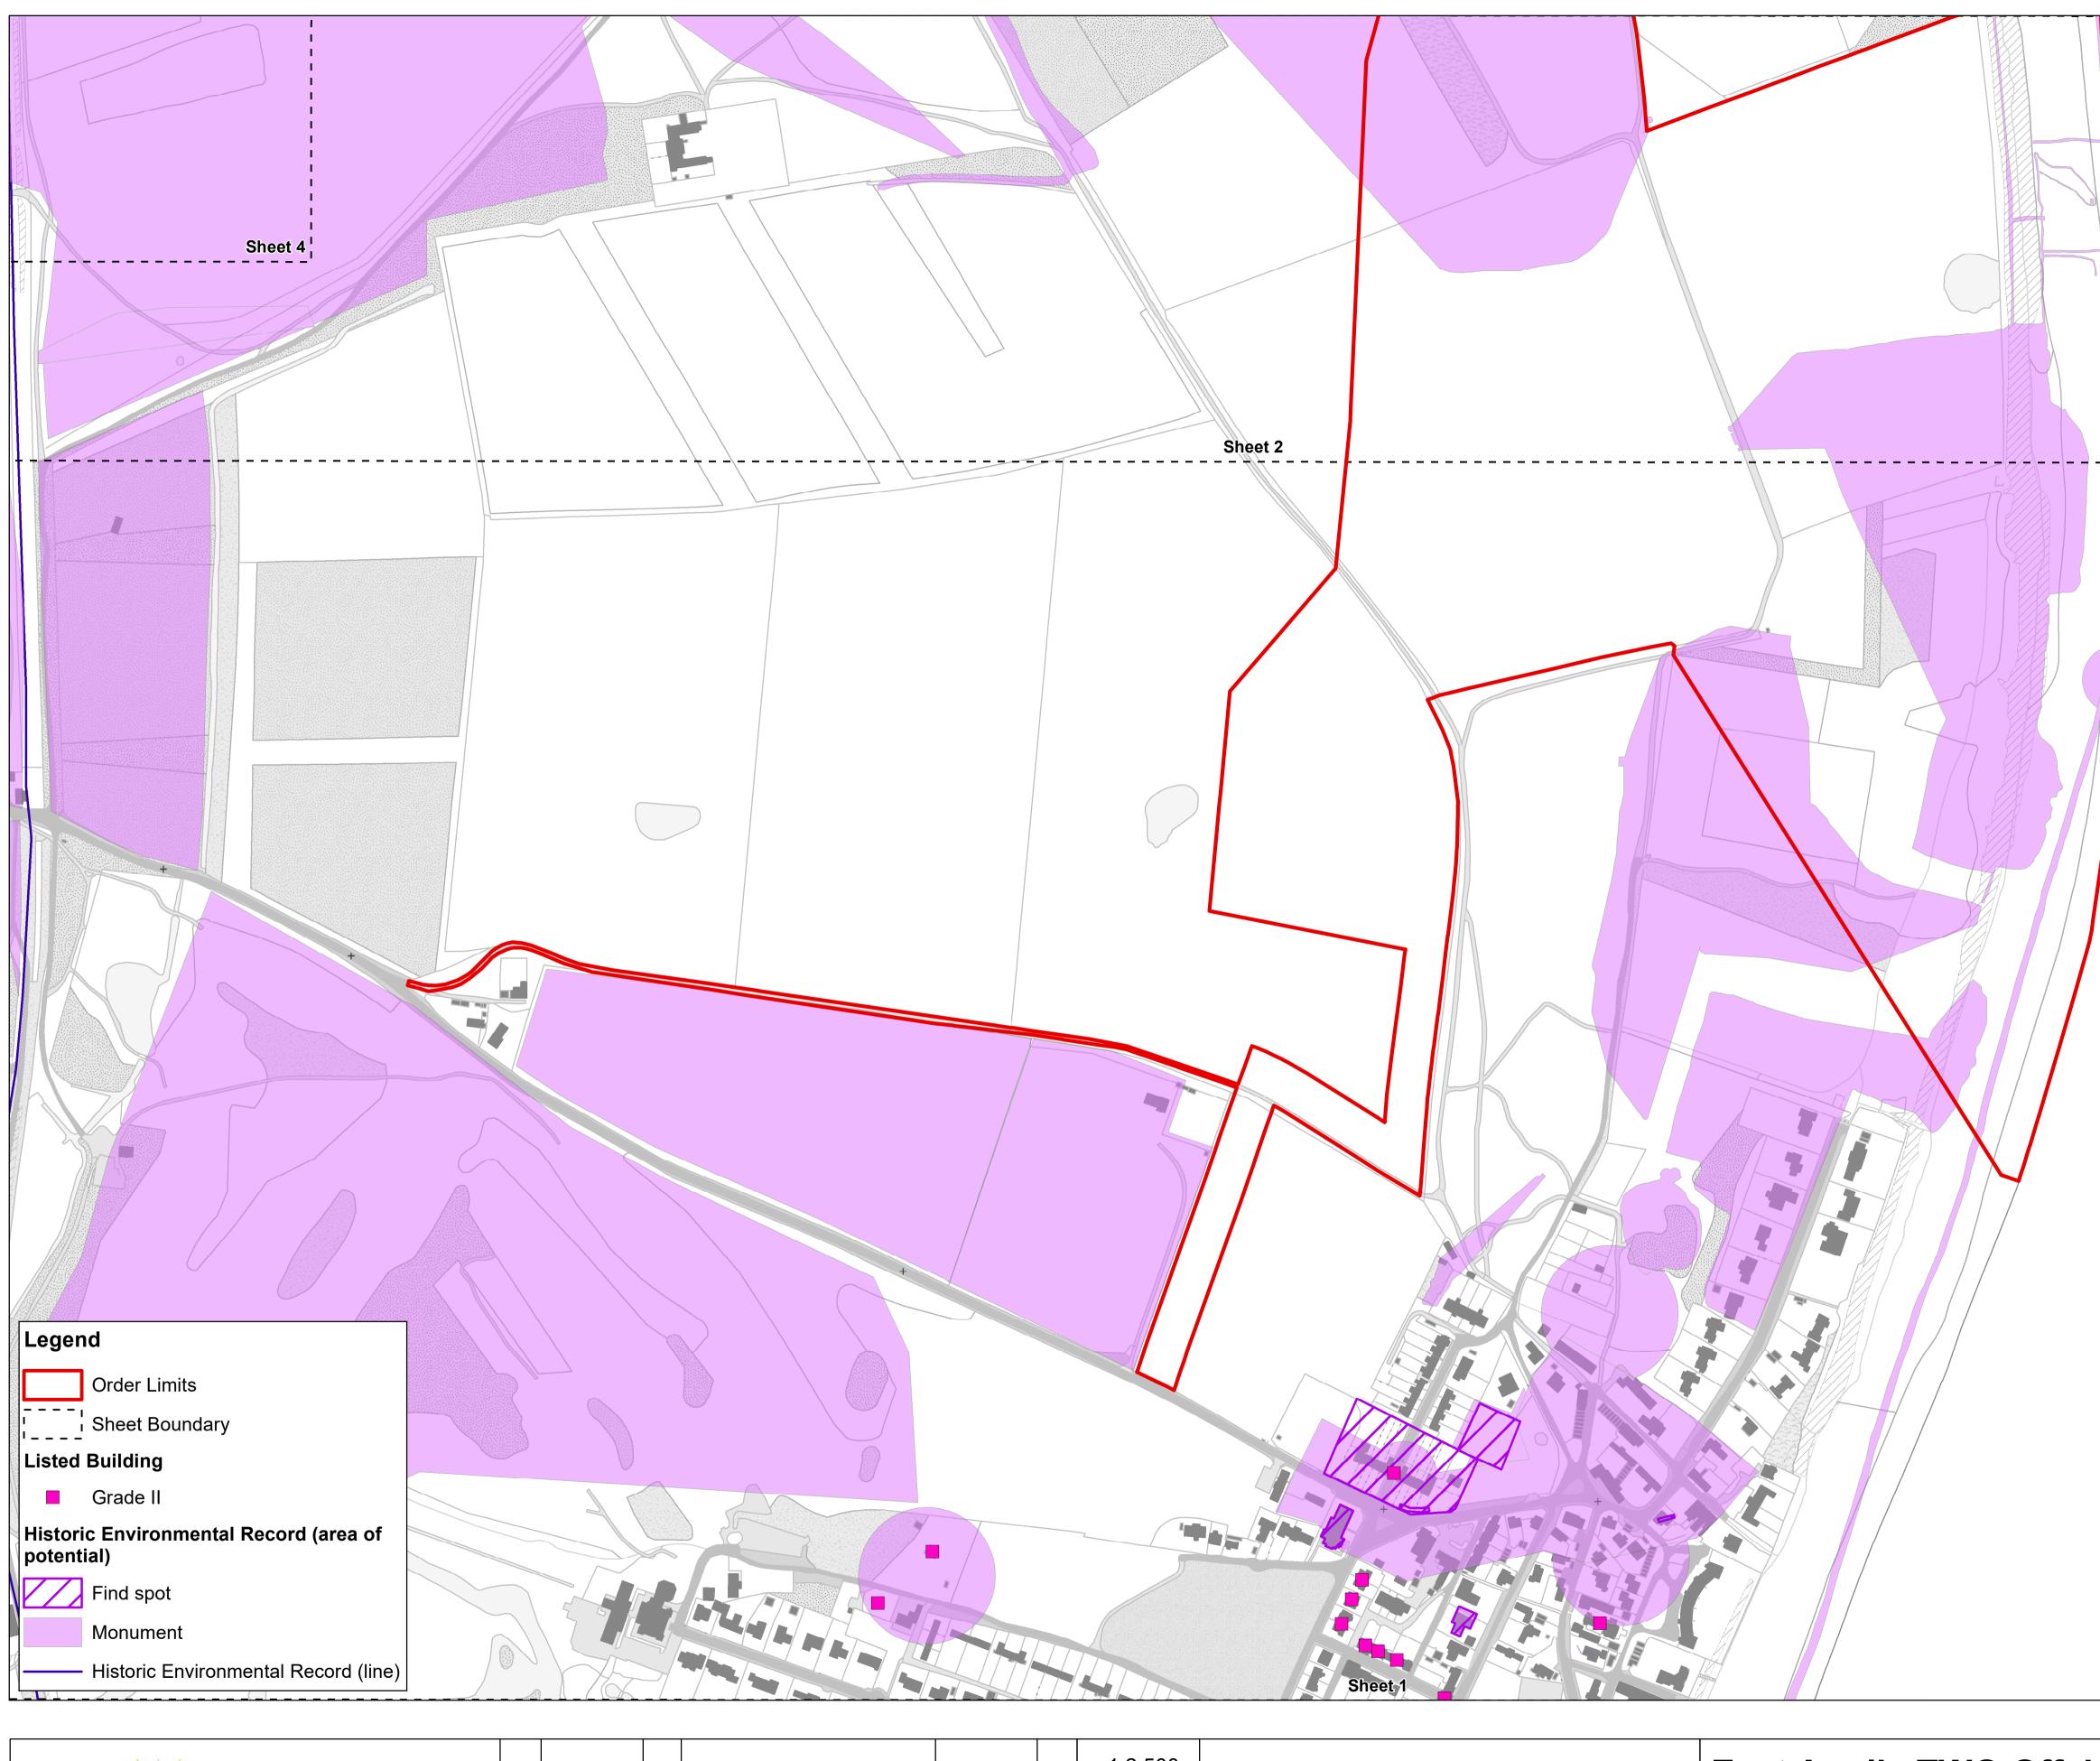

### East Anglia TWO Offshor

Plan of Statutory / Non-Statutory Historic of Monument Sites / Features of the Historic Sheet Number: Sheet 2 of 12

| re Wind Farm            | Drg No   | EA2-DEV-DR     | G-IBR-000625     |
|-------------------------|----------|----------------|------------------|
| or Scheduled            | Rev      | 2              | British National |
| c Environment (onshore) | Date     | 28/06/21       | Grid<br>OSGB36   |
|                         | APFP Ret | Doc ref: 2.7.2 |                  |

| 2   | 28/06/2021 | AB | Second Issue. | Prepared: | AB | 1:2,500     Metres       Scale @ A1     0     50     100     200                                                                                                                                                                                                                                                                                                                        |
|-----|------------|----|---------------|-----------|----|-----------------------------------------------------------------------------------------------------------------------------------------------------------------------------------------------------------------------------------------------------------------------------------------------------------------------------------------------------------------------------------------|
| 1   | 25/10/2019 | AB | First Issue.  | Checked:  | BD | Source: © Suffolk County Council, 2019. © Crown copyright and database rights 2021. Ordnance Survey 0100031673.<br>This map has been produced to the latest known information at the time of issue, and has been produced for your information only.<br>Please consult with the SPR GIS team to ensure the content is still current before using the information contained on this map. |
| Rev | Date       | Ву | Comment       | Approved: |    | To the fullest extent permitted by law, we accept no responsibility or liability (whether in contract, tort (including negligence) or otherwise in respect of any errors or omissions in the information contained in the map and shall not be liable for any loss, damage or expense caused by such errors or omissions.                                                               |