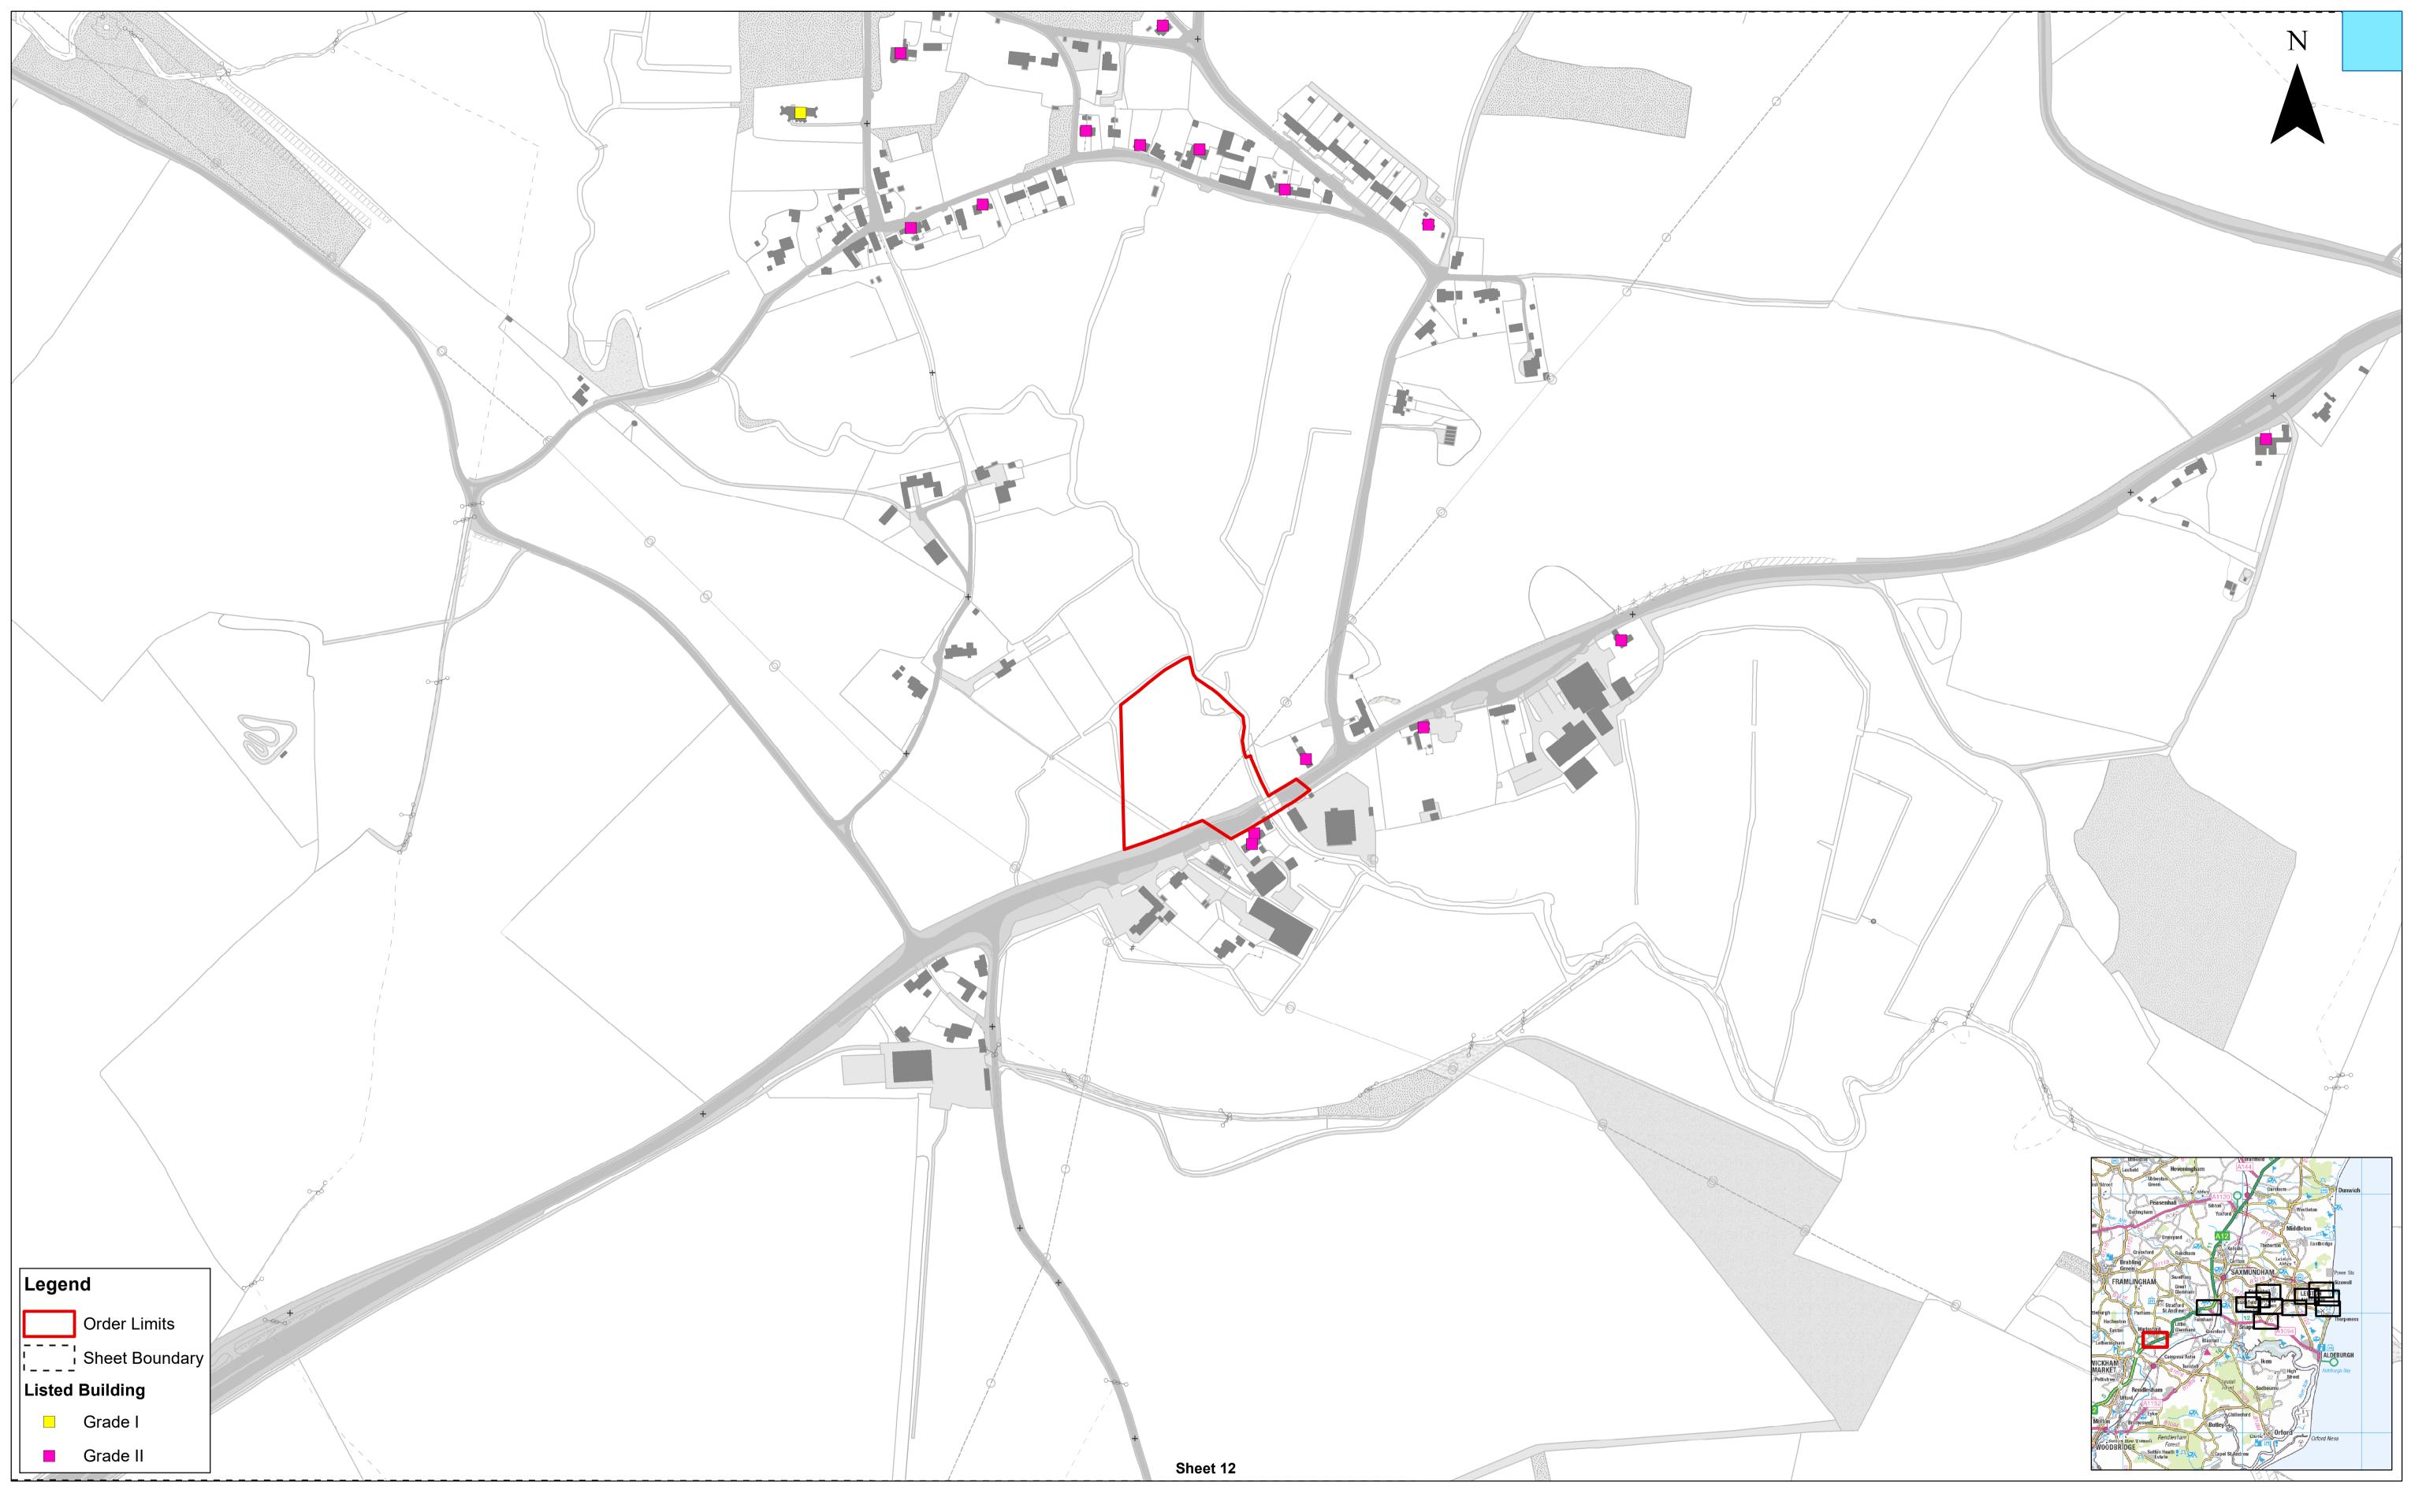

### t Anglia TWO Offsho

f Statutory / Non-Statutory Historic nent Sites / Features of the Historic Number: Sheet 12 of 12

| ore Wind Farm              | Drg No  | G-IBR-000625   |                  |  |
|----------------------------|---------|----------------|------------------|--|
| ic or Scheduled            | Rev     | 2              | British National |  |
| oric Environment (onshore) | Date    | 28/06/21       | Grid<br>OSGB36   |  |
|                            | APFP Re | Doc ref: 2.7.2 |                  |  |