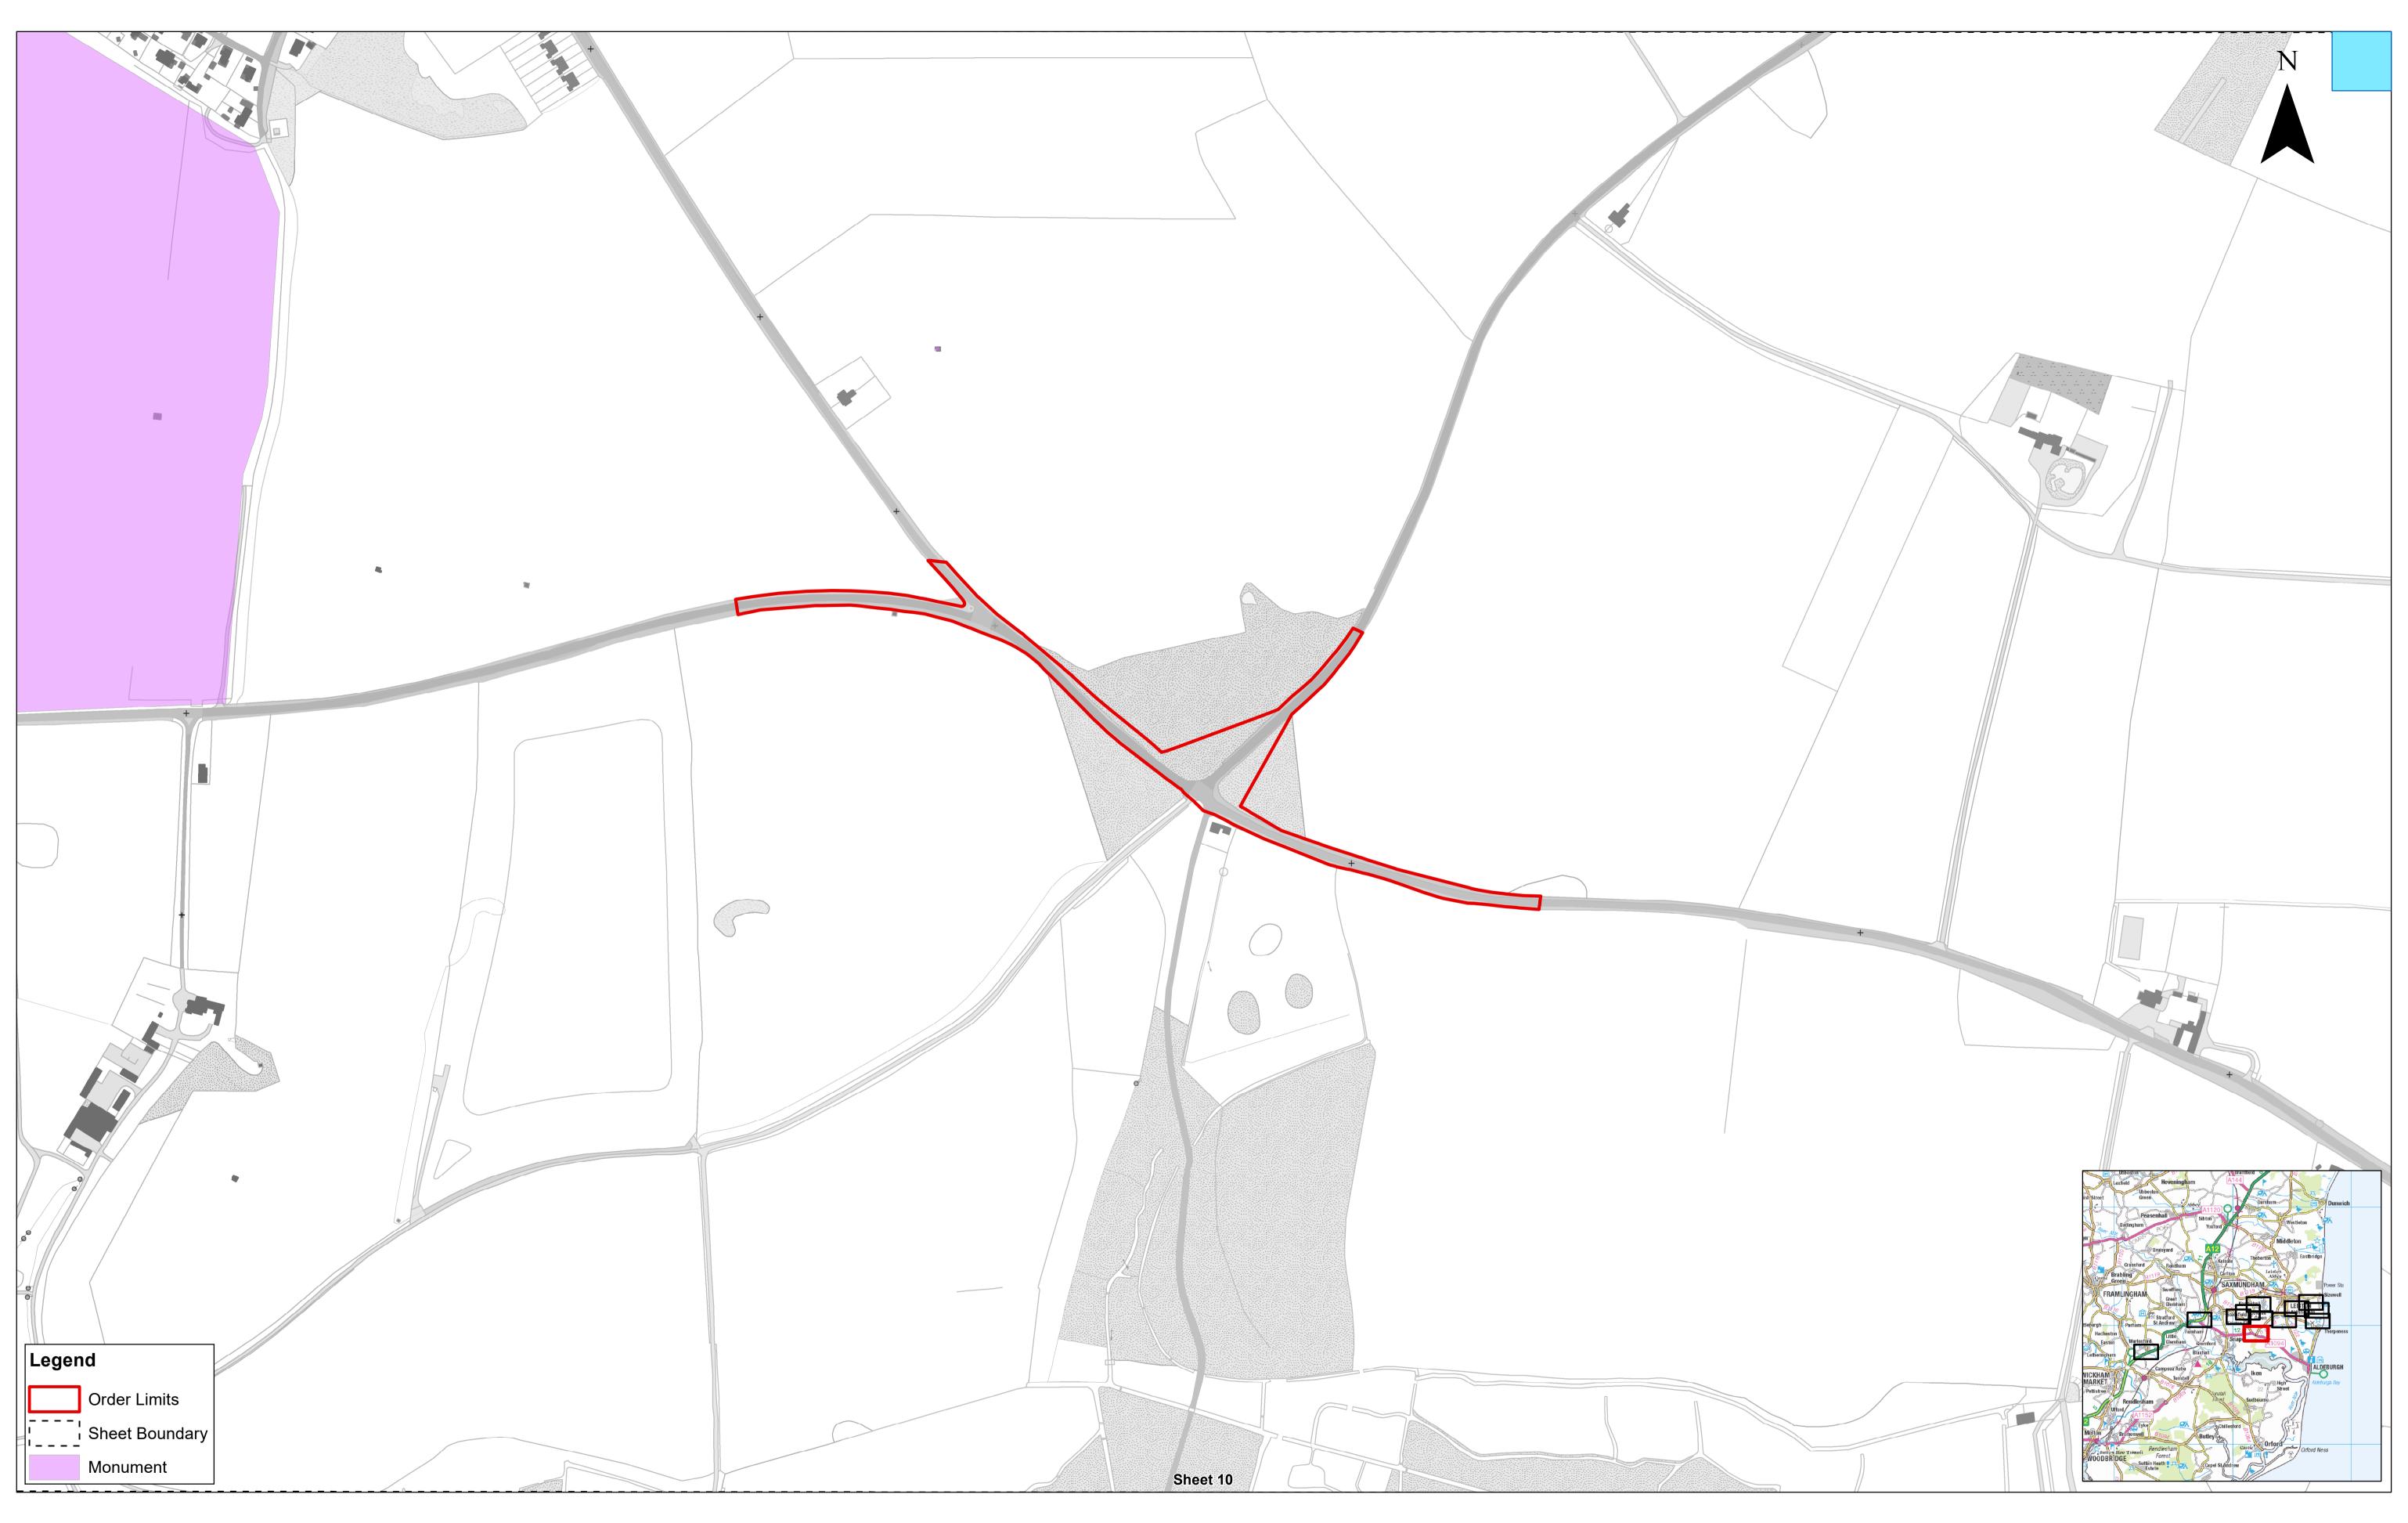

# East Anglia TWO Offsho

Plan of Statutory / Non-Statutory Historic Monument Sites / Features of the Histori Sheet Number: Sheet 10 of 12

| ore Wind Farm              | Drg No   | EA2-DEV-DRG-IBR-000625 |                  |  |  |
|----------------------------|----------|------------------------|------------------|--|--|
| ric or Scheduled           | Rev      | 2                      | British National |  |  |
| pric Environment (onshore) | Date     | 28/06/21               | Grid<br>OSGB36   |  |  |
|                            | APFP Ret | Doc ref: 2.7.2         |                  |  |  |