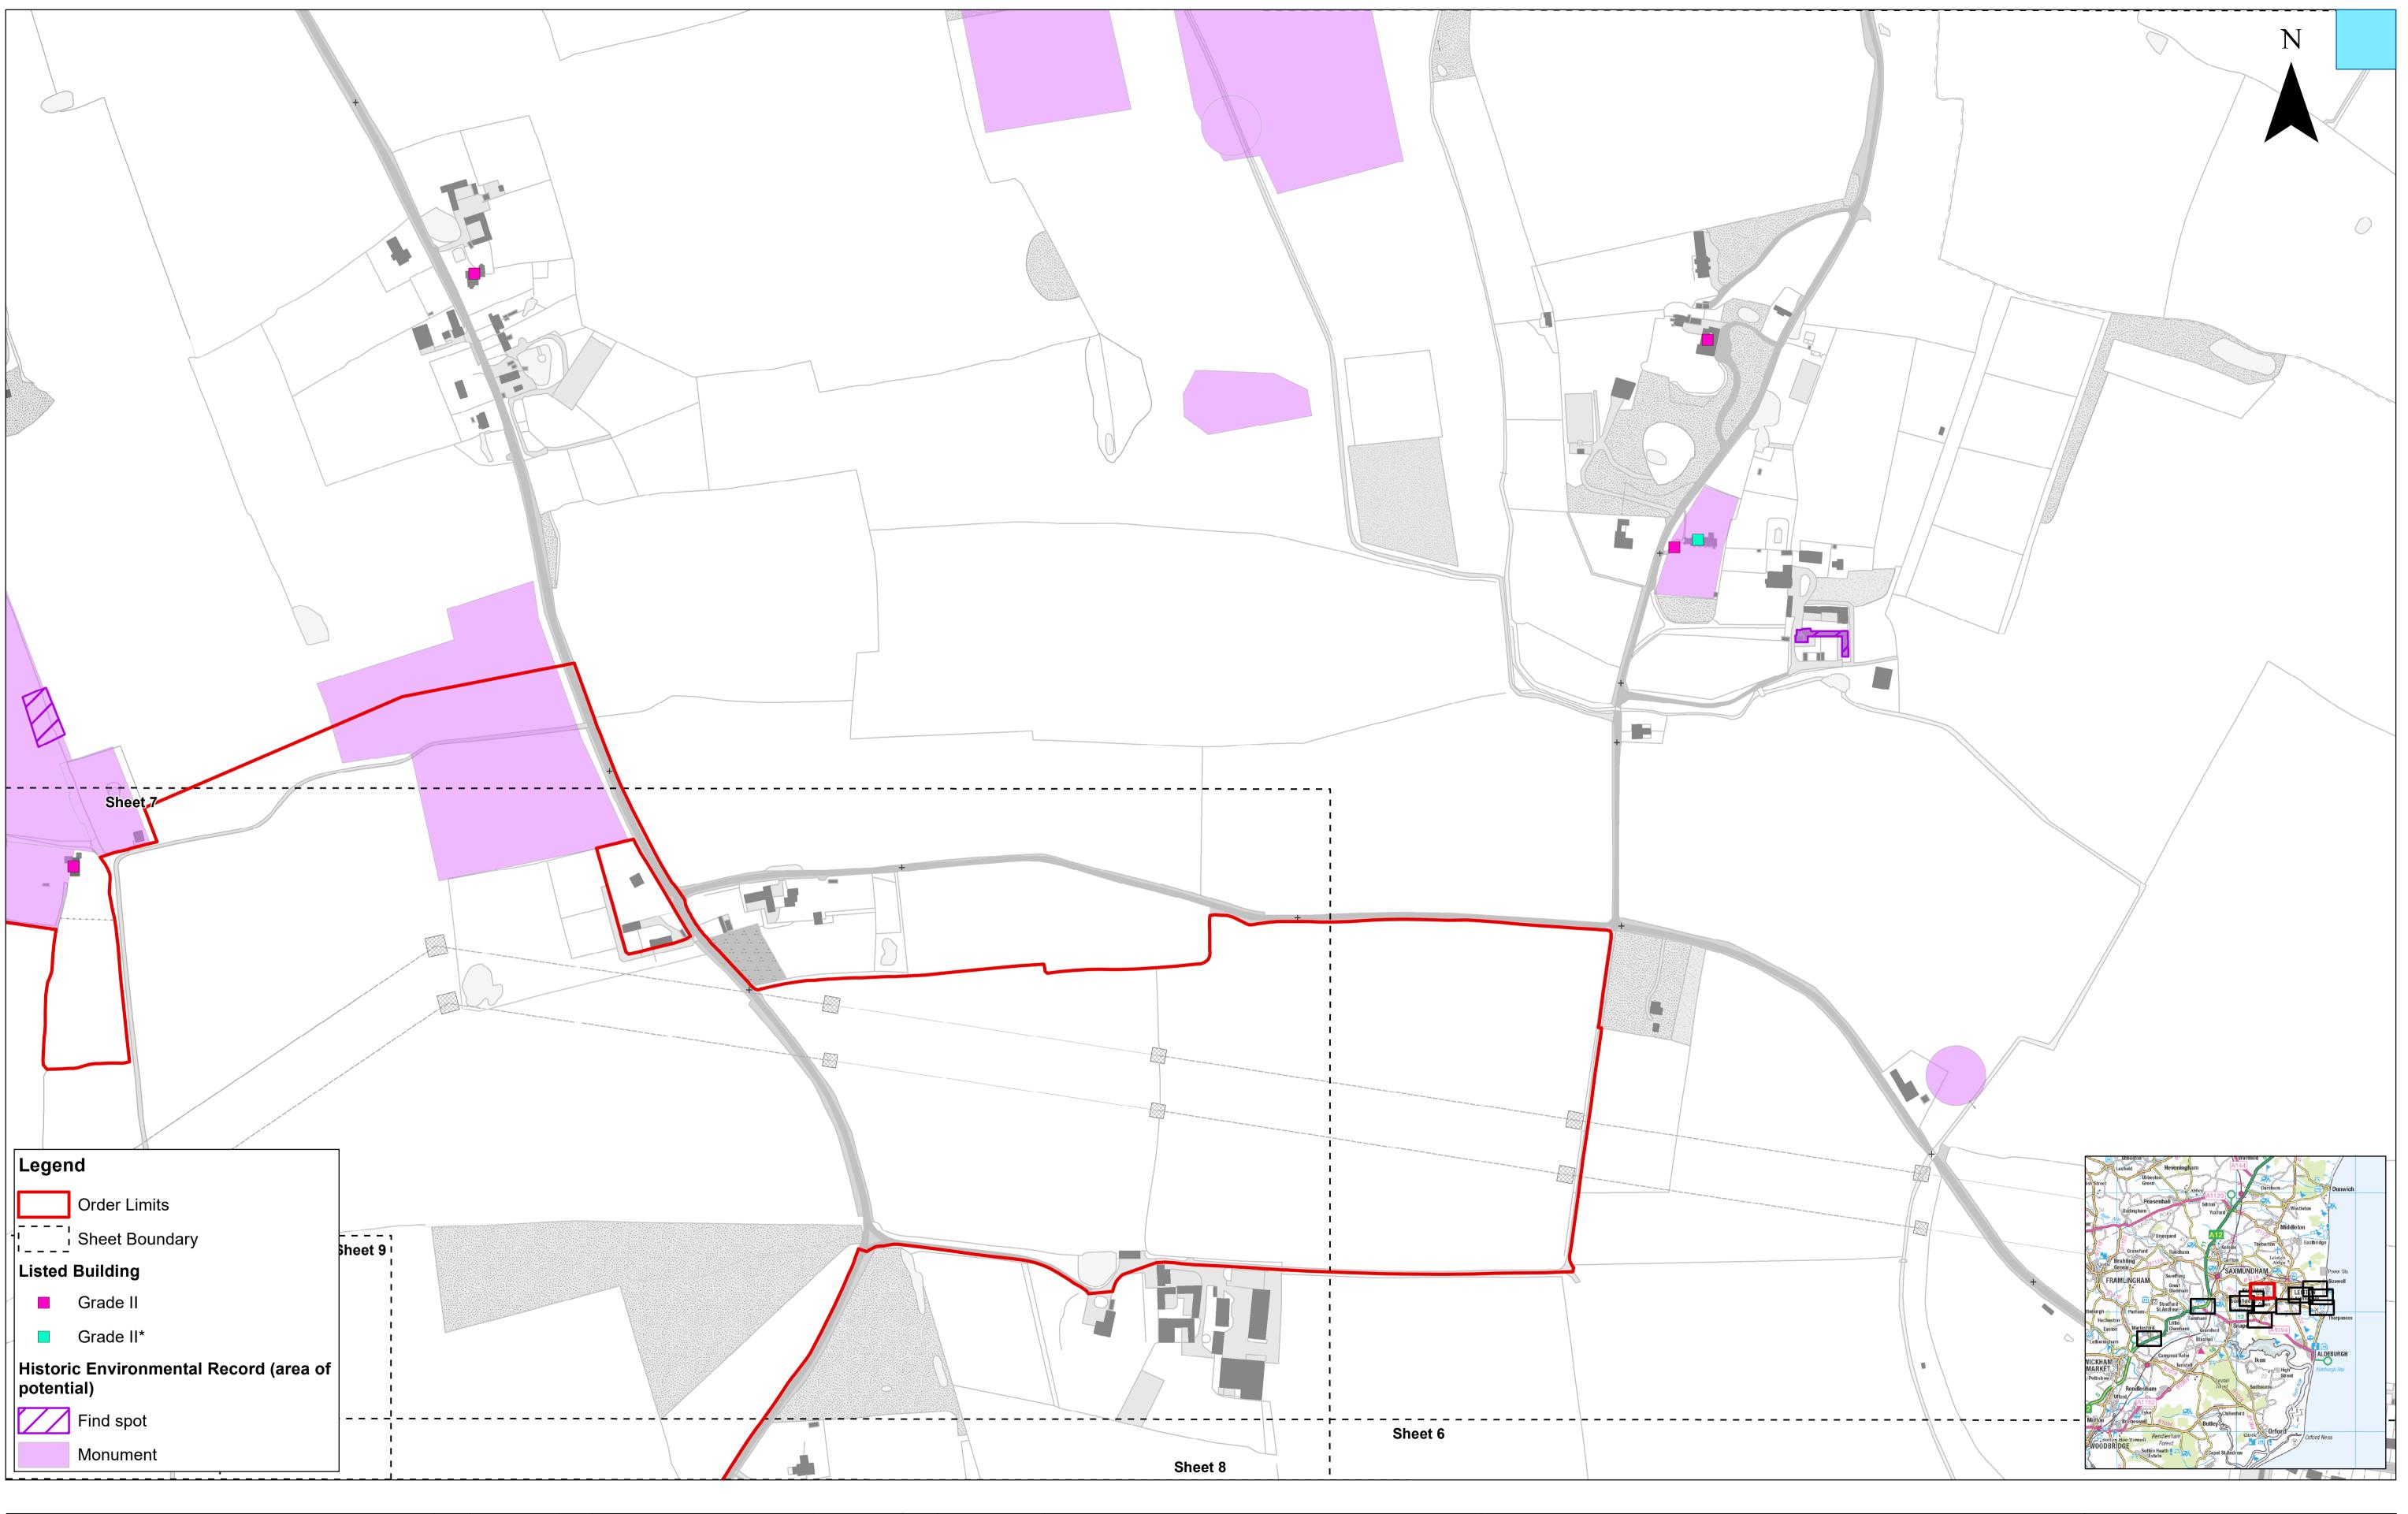

### East Anglia TWO Offsho

Plan of Statutory / Non-Statutory Historic Monument Sites / Features of the Historic Sheet Number: Sheet 7 of 12

| ore Wind Farm             | Drg No  | EA2-DEV-DR     | DEV-DRG-IBR-000625 |  |  |
|---------------------------|---------|----------------|--------------------|--|--|
| ic or Scheduled           | Rev     | 2              | British National   |  |  |
| ric Environment (onshore) | Date    | 28/06/21       | Grid<br>OSGB36     |  |  |
|                           | APFP Re | Doc ref: 2.7.2 |                    |  |  |