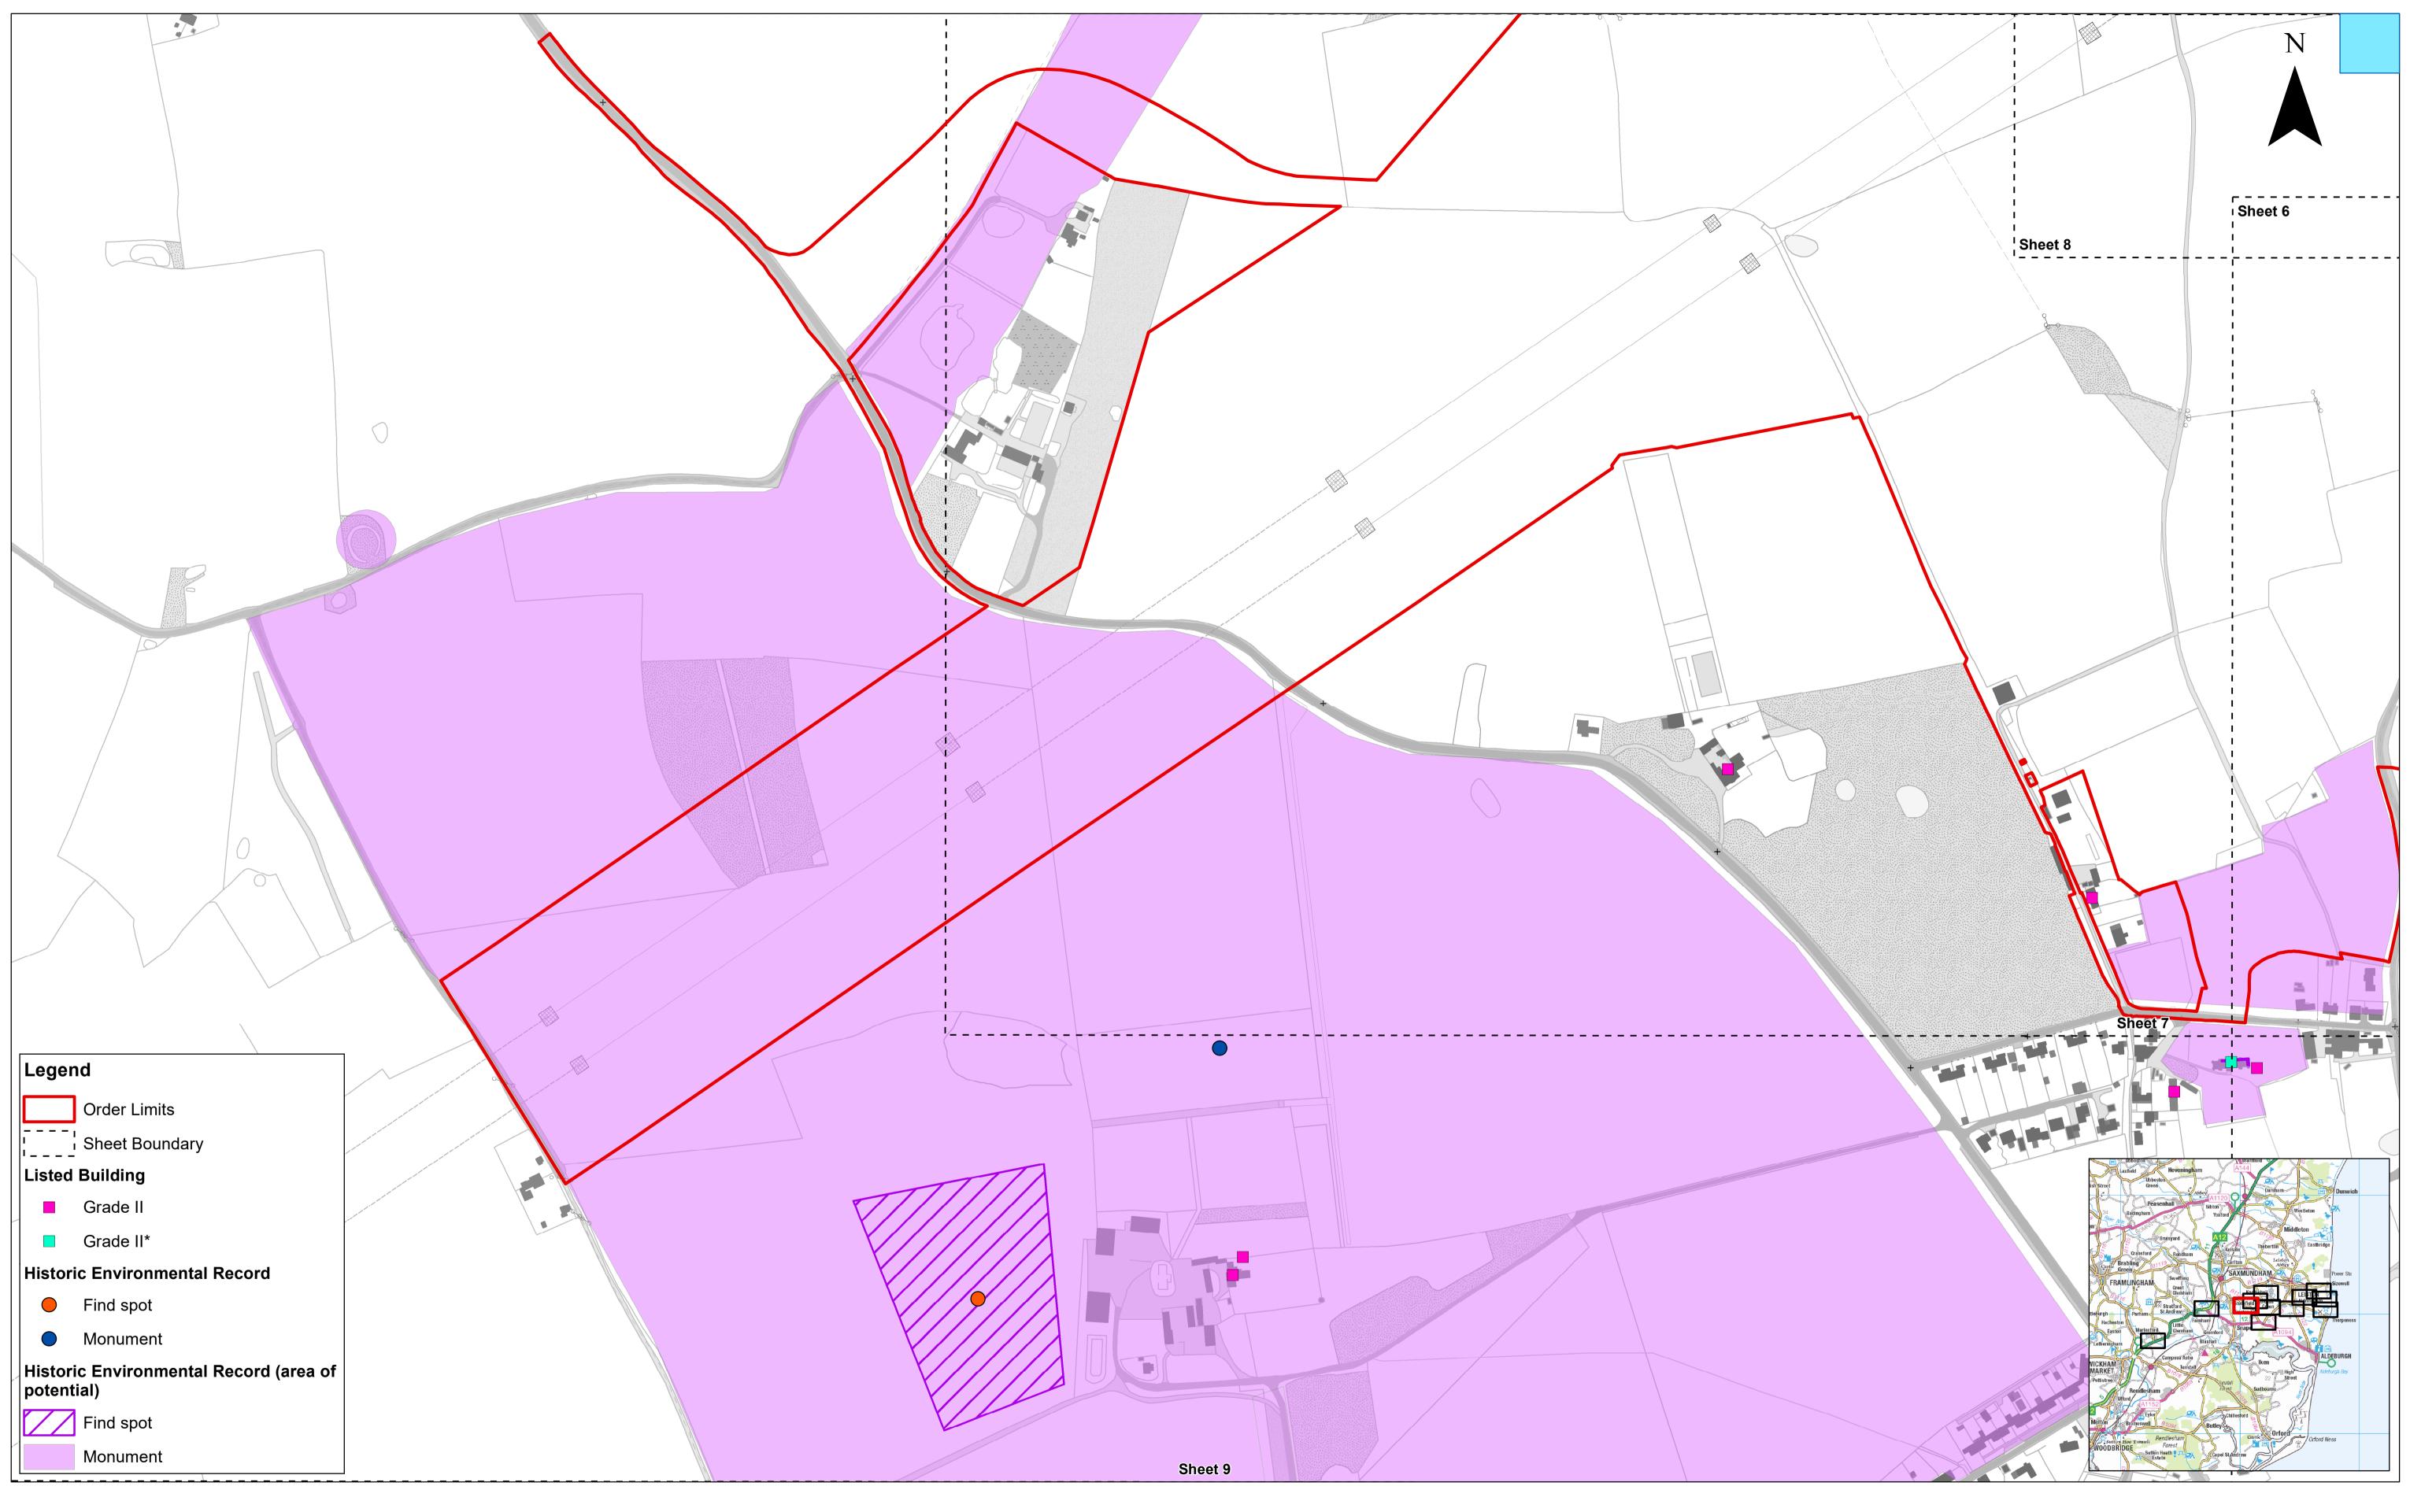

### East Anglia TWO Offsho

Plan of Statutory / Non-Statutory Historic Monument Sites / Features of the Historic Sheet Number: Sheet 9 of 12

| ore Wind Farm             | Drg No  | EA2-DEV-DRG-IBR-000625 |                  |  |  |
|---------------------------|---------|------------------------|------------------|--|--|
| ic or Scheduled           | Rev     | 2                      | British National |  |  |
| ric Environment (onshore) | Date    | 28/06/21               | Grid<br>OSGB36   |  |  |
|                           | APFP Re | Doc ref: 2.7.2         |                  |  |  |