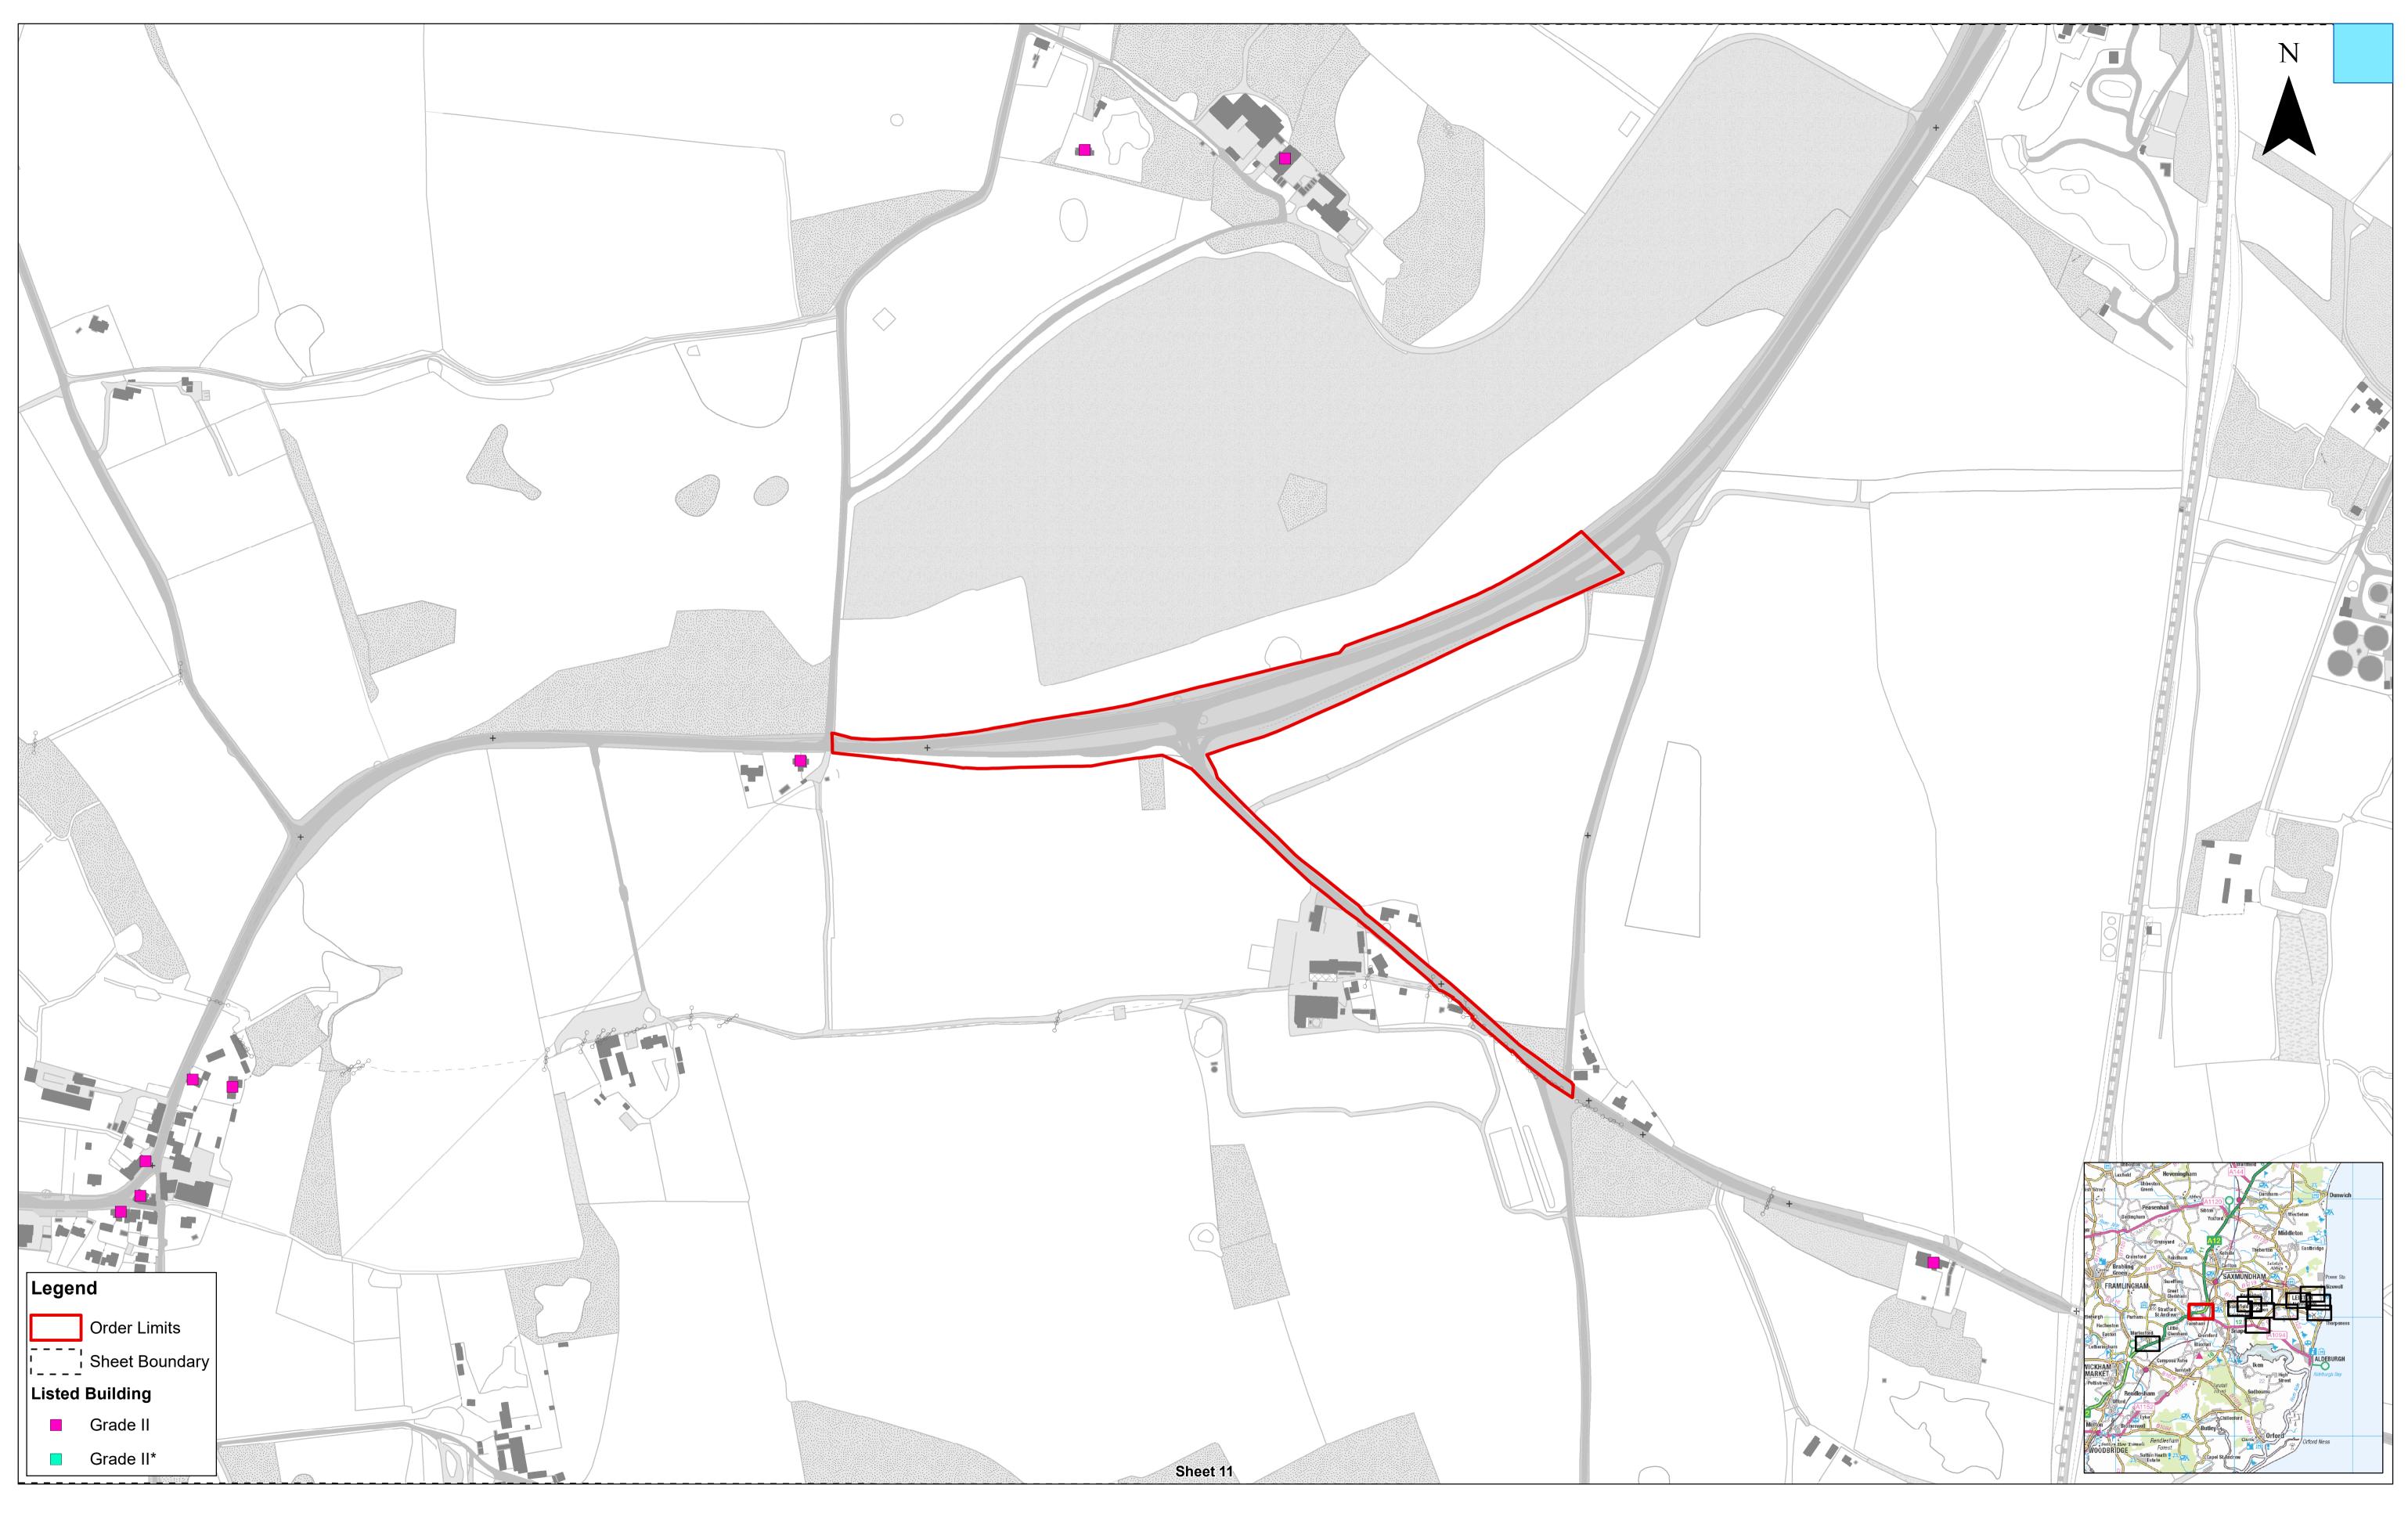

# East Anglia TWO Offsho

Plan of Statutory / Non-Statutory Historic Monument Sites / Features of the Histori Sheet Number: Sheet 11 of 12

| ore Wind Farm              | Drg No  | EA2-DEV-DR     | 2-DEV-DRG-IBR-000625 |  |  |
|----------------------------|---------|----------------|----------------------|--|--|
| ric or Scheduled           | Rev     | 2              | British National     |  |  |
| pric Environment (onshore) | Date    | 28/06/21       | Grid<br>OSGB36       |  |  |
|                            | APFP Re | Doc ref: 2.7.2 |                      |  |  |