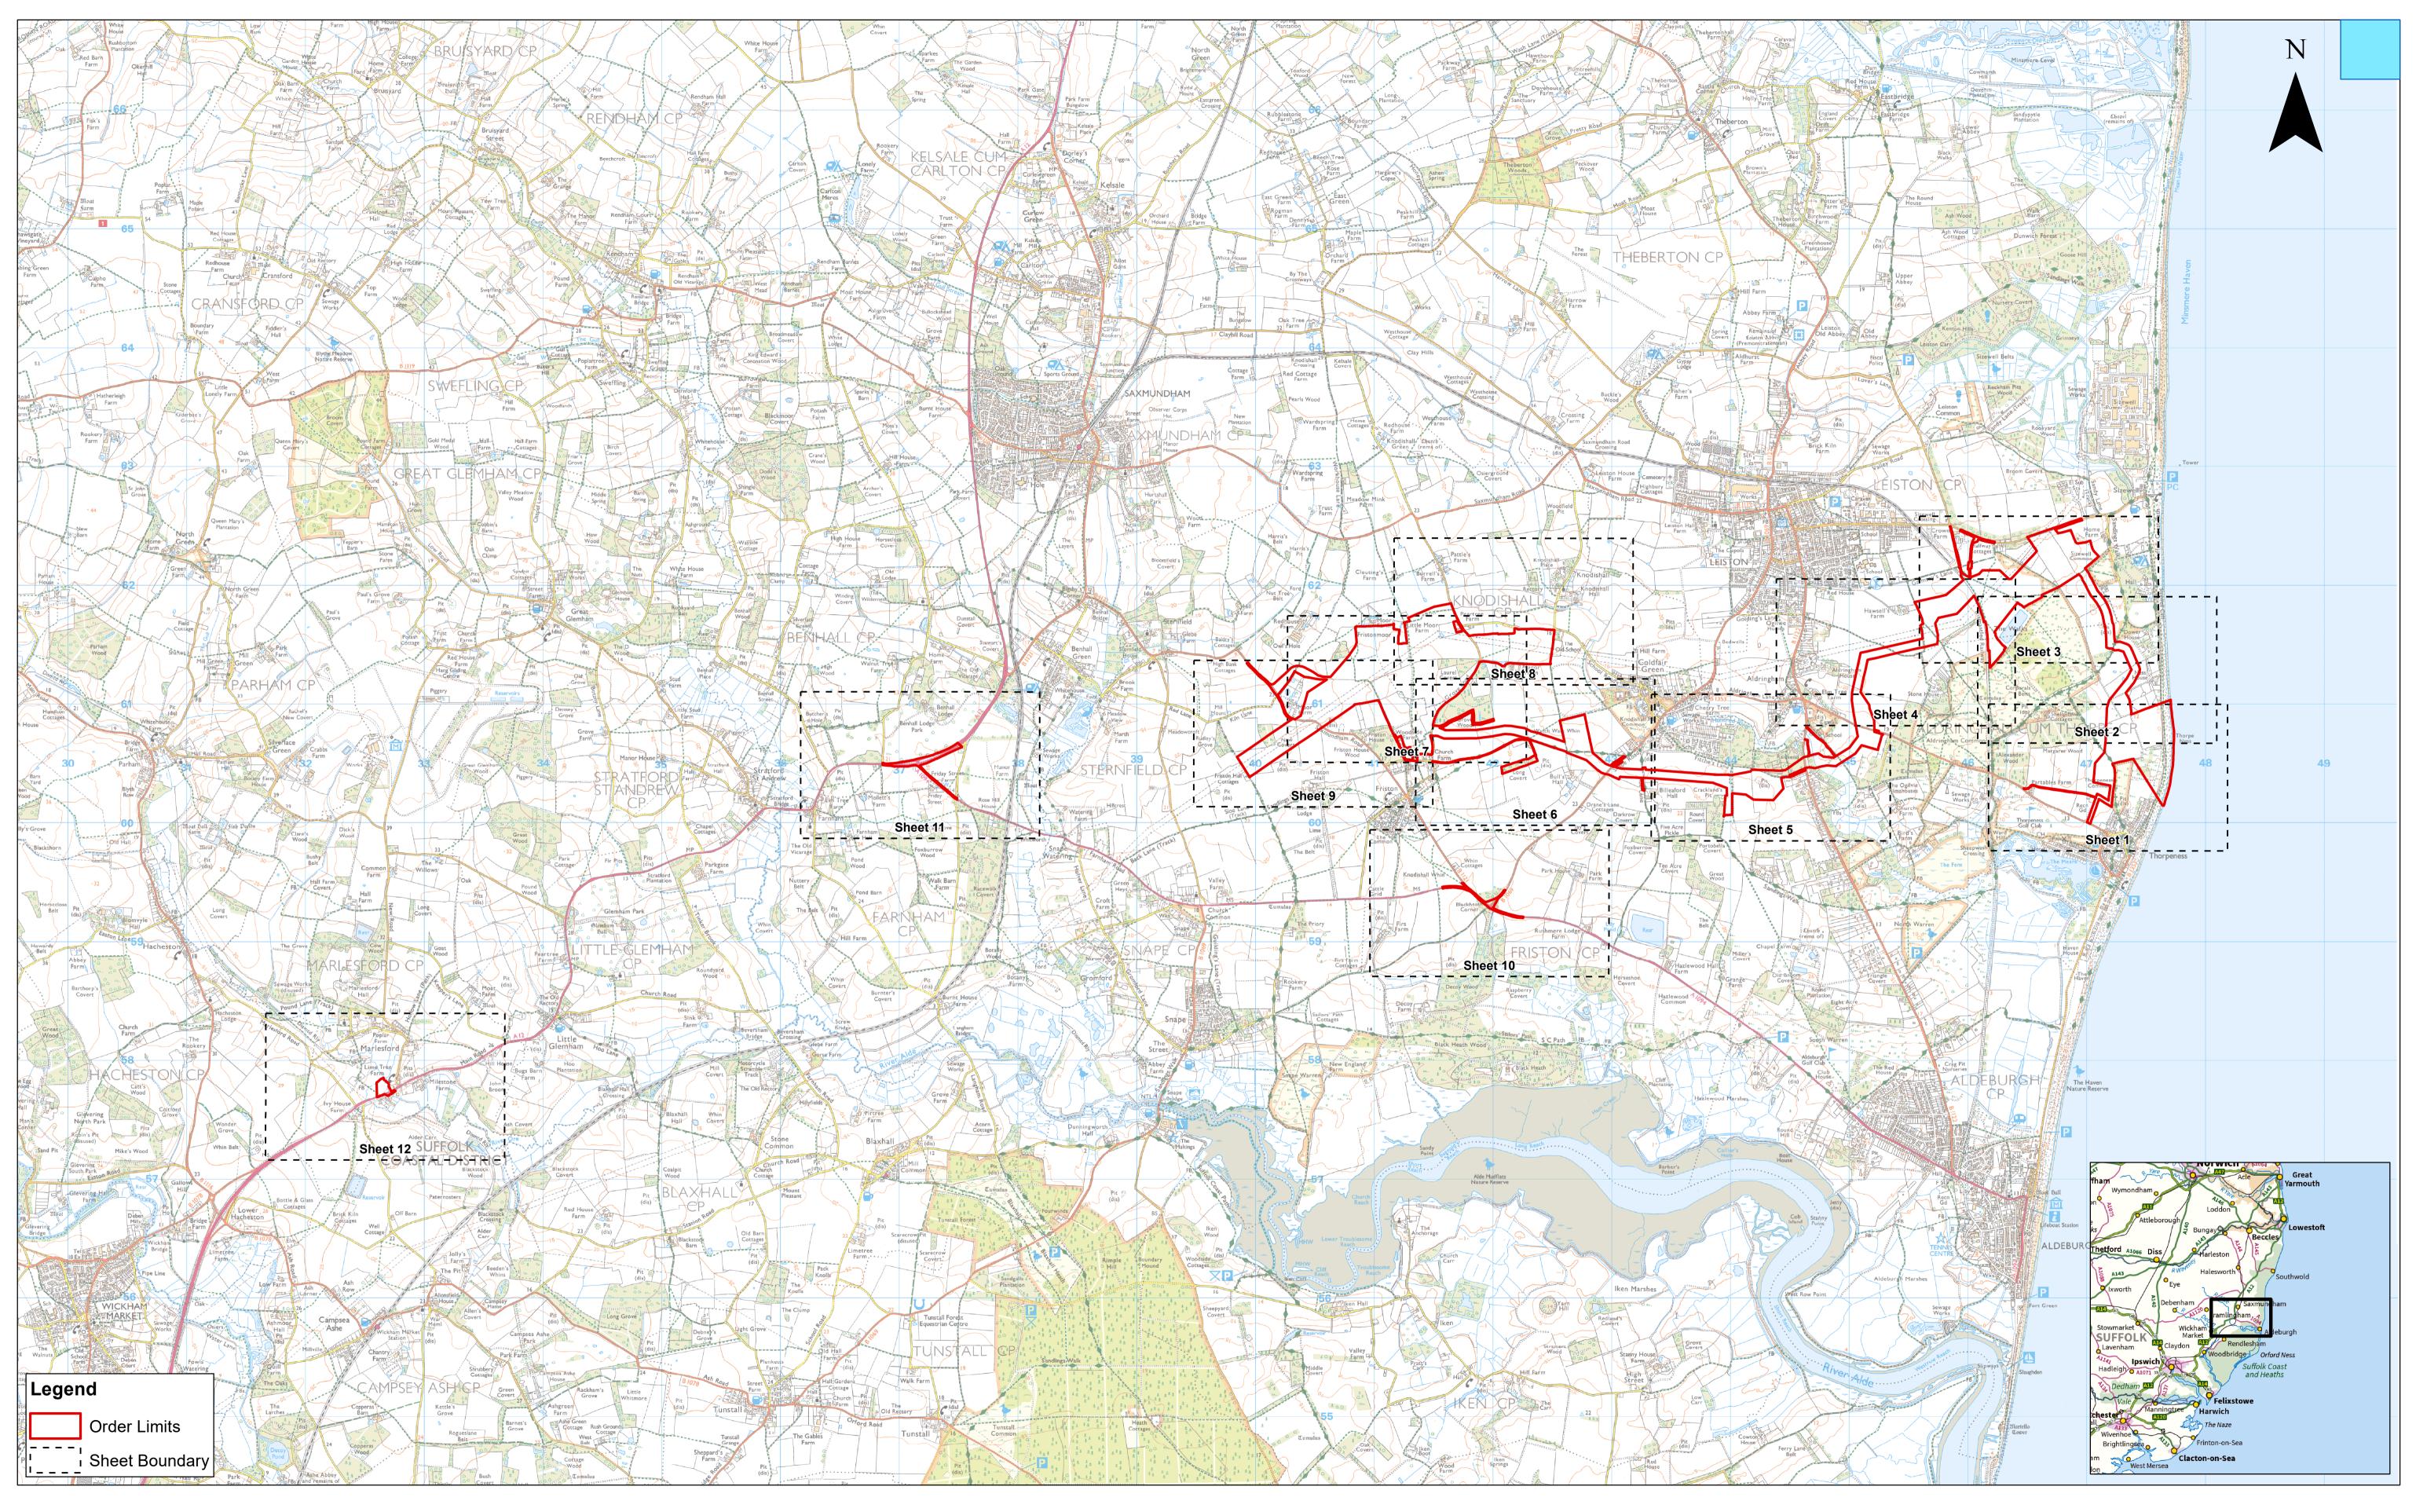

|    |    | 1:25,000 Metres                                                                                                                                                                                                                                                                                                                                         | East Anglia TWO Offshore Wind Farm                      | Drg No  | EA2-DEV-DF  | RG-IBR-000625    |
|----|----|---------------------------------------------------------------------------------------------------------------------------------------------------------------------------------------------------------------------------------------------------------------------------------------------------------------------------------------------------------|---------------------------------------------------------|---------|-------------|------------------|
| d: | AB | Scale @ A1 0 500 1,000 2,000                                                                                                                                                                                                                                                                                                                            | Plan of Statutory / Non-Statutory Historic or Scheduled | Rev     | 2           | British National |
| d: | BD | Source: © Crown copyright and database rights 2021. Ordnance Survey 0100031673.<br>This map has been produced to the latest known information at the time of issue, and has been produced for your information only.<br>Please consult with the SPR GIS team to ensure the content is still current before using the information contained on this map. | Monument Sites / Features of the Historic Environment   | Date    | 28/06/21    | Grid<br>OSGB36   |
| d: |    | To the fullest extent permitted by law, we accept no responsibility or liability (whether in contract, tort (including negligence) or otherwise in respect of any errors or omissions in the information contained in the map and shall not be liable for any loss, damage or expense caused by such errors or omissions.                               | Key Plan                                                | APFP Re | f: 5(2) (m) | Doc ref: 2.7.2   |

## East Anglia TWO Offsho

Plan of Statutory / Non-Statutory Historic Monument Sites / Features of the Histori Sheet Number: Sheet 1 of 12

| ore Wind Farm              | Drg No  | EA2-DEV-DR     | RG-IBR-000625                      |  |
|----------------------------|---------|----------------|------------------------------------|--|
| ric or Scheduled           | Rev     | 2              | British National<br>Grid<br>OSGB36 |  |
| pric Environment (onshore) | Date    | 28/06/21       |                                    |  |
|                            | APFP Re | Doc ref: 2.7.2 |                                    |  |